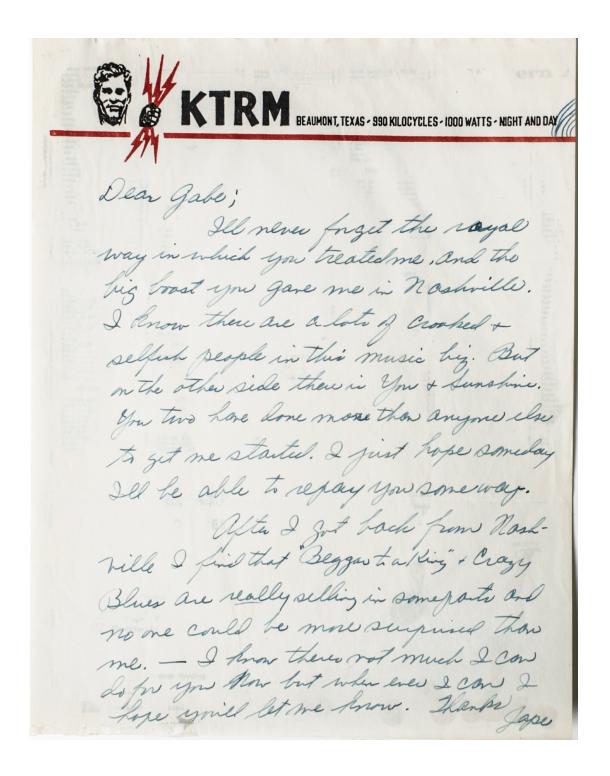

worked on the song with Sonny Curtis. In later years, Sonny Curtis, who was a member of Buddy's group, The Three Tunes, back in 1956, was interviewed in the 1990s on the radio about *Monetta*. He confirmed Buddy's handwritten draft/lyric and that they were working on it together. He later recorded it as a demo, but it has never been officially released.

# THE BIG BOPPER'S SHEET MUSIC FOUND AT THE CRASH SITE IN CLEAR LAKE, IOWA IN 1959



Handwritten sheet of music for the song, *Big Bopper's Wedding*, by J. P. Richardson, The Big Bopper. The sheet music was found in his suitcase at the crash site on February 3, 1959 in Clear Lake, Iowa. A letter from his late son, Jay Richardson, is included, along with a white label promo 45 record for the song.

### BIG BOPPER RARE HANDWRITTEN LETTER



The Big Bopper's rare, handwritten appreciation letter to his friend Gabe, who helped promote his music releases. A letter of provenance from the recipient written on Colonel Tom Parker's (Elvis Presley's manager) stationery accompanies

#### RITCHIE VALENS SIGNED PERFORMANCE CONTRACT FROM 1958



December 5, 1958, Ritchie Valens performed a live concert at Pacoima Junior High. Gail Smith, Ritchie's friend, neighbor and program chairman, asked Ritchie to perform, and he agreed. He was starting to have considerable recognition and airplay with the release of his hits *Donna and La Bamba*. This is the original first performance contract for Ritchie that was prepared by Gail. Ritchie signed the contract on November 12, 1958 and prepared a set list for his performance. The performance was re