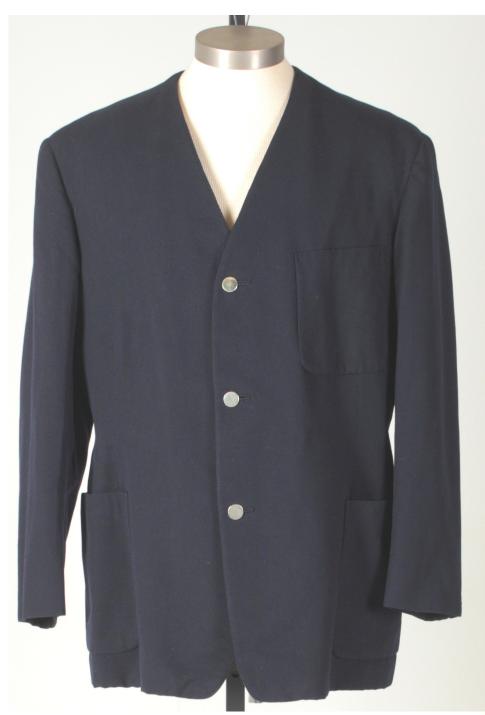

# PAUL MCCARTNEY PERFORMANCE JACKET FROM LAST MINUTE SCHEDULED BOURNEMOUTH CONCERT IN 1963

Paul McCartney's 1963 dark blue, collarless performance jacket accompanied with an autograph page by McCartney to the chauffeur's daughter, Estelle. Paul left the jacket in the car and the chauffeur kept it as he drove away.