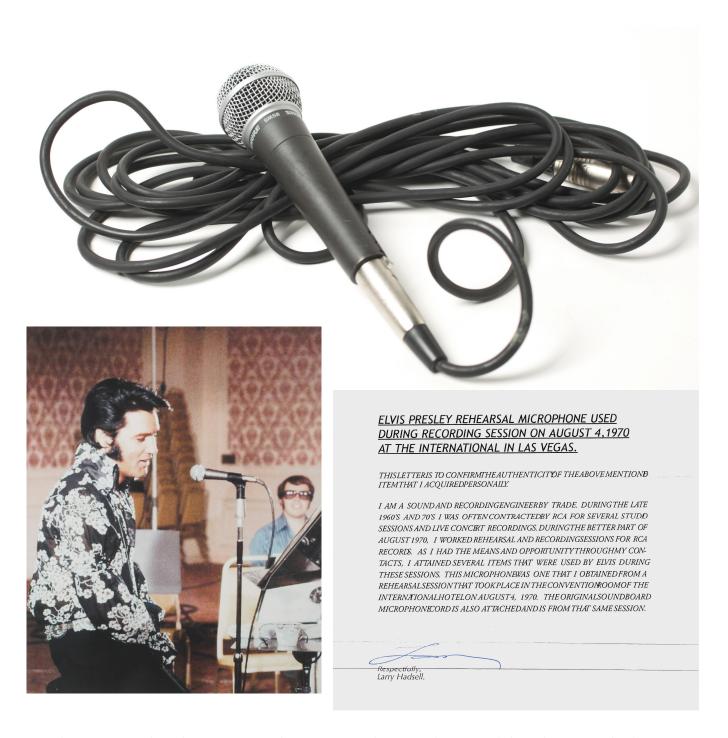

[2] LESLIE SPEAKERS. |

### ELVIS PRESLEY TIKI NECKLACE FROM HAWAII



The wooden Tiki God necklace was once owned by Elvis Presley. He gave it to Jo Smith. Elvis got the necklace in Hawaii, during the filming of one of his movies. He said it was "good luck".

Billy Smith, Elvis cousin

8-20-89

Elvis Presley starred in three movies filmed in Hawaii. This personally owned *TIKI* necklace was purchased by Elvis while filming on location there in the 1960s. He owned and wore it for years and later gave it to Jo Smith, his Cousin Billy Smith's wife, for good luck. Two letters of documentation accompanies, including Billy Smith with an additional photo of Elvis in Hawaii in the early 1960s.

### ELVIS PRESLEY'S MICROPHONE USED IN LAS VEGAS DURING ELVIS, THAT'S THE WAY IT IS MOVIE DOCUMENTARY



Elvis Presley's microphone with cord, used by him while rehearsing at the Hilton Hotel in Las Vegas during the filming of *Elvis That's The Way It Is,* a documentary concert film released in 1970. There are several pictures of him, including film clips of Elvis rehearsing *Bridge Over Troubled Water*. A letter from the sound engineer is included.

# TWO PAIR OF ELVIS PRESLEY CUFF LINKS CHOSEN BY VERNON PRESLEY FOR ELVIS 'S FUNERAL BUT DECIDED LAST MINUTE NOT TO USE THEM AND GAVE TO BODYGUARD SAM THOMPSON



Two pair of cuff links that were chosen for Elvis's funeral by Vernon Presley, Elvis's father, but at the last minute weren't used. A great letter from bodyguard, Sam Thompson, who helped pick out the suit Elvis was buried in, accompanies sharing it's history.

#### **BUDDY HOLLY'S PE