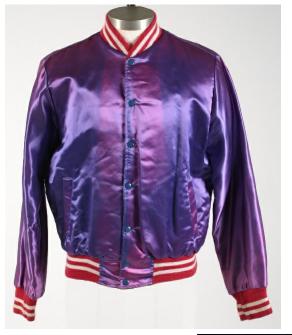

#### PAUL MCCARTNEY'S PERSONALLY OWNED 1980 TOUR JACKET WORN BY MICHAEL JACKSON

Paul McCartney planned an upcoming tour in Japan in 1980. However, the tour was cancelled because Paul was arrested for marijuana possession upon his arrival. In 1982, Michael Jackson visited Paul's farm in Scotland to visit and discuss possible collaboration. During that time, they walked around his farm and that is when Linda McCartney took several pictures of Paul with Michael wearing the jacket that Paul lent to him. A photo from that time later graced the 45 record sleeve on *The Girl is Mine*. Paul McCartney developed a friendship with Michael Jackson, and they even recorded together and made videos. This jacket was owned by Paul and worn by Michael. The jacket itself is rare, as only a few were made for the band since the tour did not take place. Later, the jacket was given to Paul's long-time tour manager, Tony Brainsby. Michael purchased the Beatles catalog around that time, which put a strain on his and Paul's relationship. Accompanying the jacket are two unpublished 8 x 10 photos of Paul and Michael taken by Linda McCartney on that day.