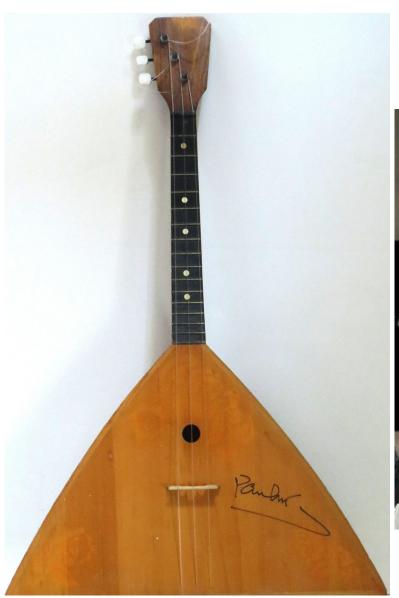

#### A RUSSIAN BALALAIKA GUITAR SIGNED BY PAUL MCCARTNEY

Paul McCartney attended The Queen's Jubilee in Mayfair, London on May 23, 2012. After the event a lucky fan obtained Paul's autograph on this Russian Balalaika guitar. The guitar includes a photo of Paul just after he signed it, pictured with the fan in the background holding the signed Balalaika guitar. A detailed letter accompanies the guitar. The Russian instrument relates to words Paul penned in 1968 to the song *Back in the USSR*, with the lyric, "Let me hear your balalaikas ringing out, come and keep your comrade warm". To date this is the only known signed Balalaika to surface in the collector's market