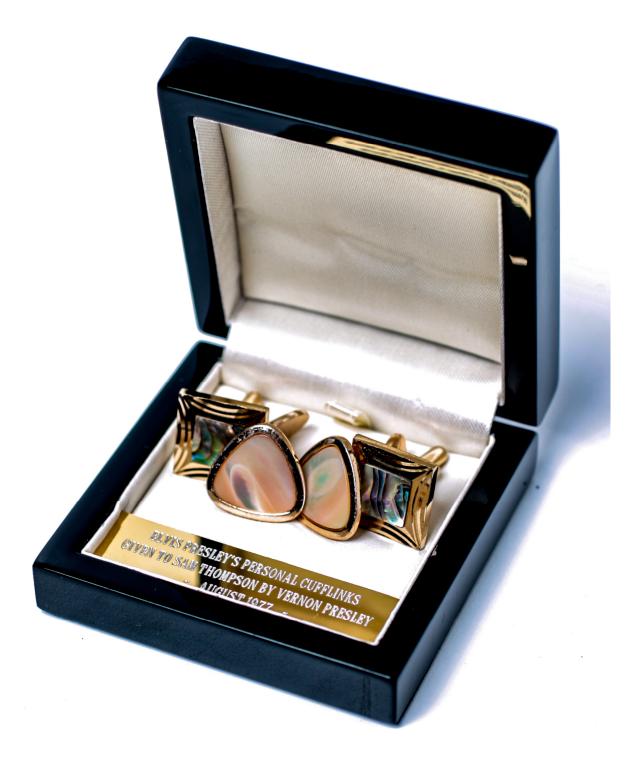

o Smith, his Cousin Billy Smith's wife, for good luck. Two letters of documentation accompanies, including Billy Smith with an additional photo of Elvis in Hawaii in the early 1960s.

### ELVIS PRESLEY'S MICROPHONE USED IN LAS VEGAS DURING ELVIS, THAT'S THE WAY IT IS MOVIE DOCUMENTARY



Elvis Presley's microphone with cord, used by him while rehearsing at the Hilton Hotel in Las Vegas during the filming of *Elvis That's The Way It Is,* a documentary concert film released in 1970. There are several pictures of him, including film clips of Elvis rehearsing *Bridge Over Troubled Water*. A letter from the sound engineer is included.

# TWO PAIR OF ELVIS PRESLEY CUFF LINKS CHOSEN BY VERNON PRESLEY FOR ELVIS 'S FUNERAL BUT DECIDED LAST MINUTE NOT TO USE THEM AND GAVE TO BODYGUARD SAM THOMPSON



Two pair of cuff links that were chosen for Elvis's funeral by Vernon Presley, Elvis's father, but at the last minute weren't used. A great letter from bodyguard, Sam Thompson, who helped pick out the suit Elvis was buried in, accompanies sharing it's history.

#### **BUDDY HOLLY'S PERFORMANCE GLASS FRAMES FROM 1957**



After Buddy Holly was tragically killed in 1959, a big fan of Buddy's would often visit the Holley family in Lubbock, Texas. He mainly visited Buddy's father, and they became quite close. In 1961, he obtained these wirerimmed glasses frames from him that Buddy wore in 1957. Besides the music, Buddy was well known for his glasses providing an elite museum-worthy piece ob-

Here is the letter that you requested pertaining to the Buddy Holly glasses that I sold to you. I wa