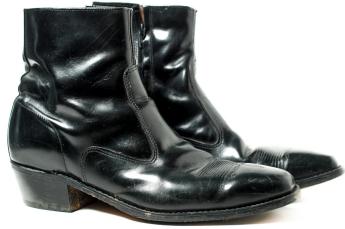

## GEORGE HARRISON'S TOUR PERFORMANCE SUIT JACKETFROM THE 1965 U.S. TOUR INCLUDING THE ED SULLIVAN SHOW

This is George Harrison's 1965 U.S. tour performance suit jacket made by Douglas Millings and worn by George during the tour. The tour ended August 31st in San Francisco, where they performed an afternoon and evening show at the Cow Palace. This is where the jacket was obtained. D. A. Millings and Son, who made The Beatles' suits during the Beatle years, would put each Beatles' respective name on the inside of the tag. Example, "George Beatle" is printed inside of this 1965 performance jacket. Excellent documentation of the suit jacket's history.