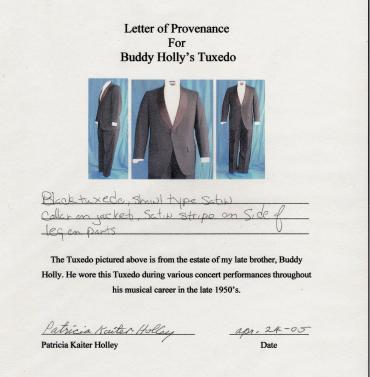

### BONGO DRUMS USED IN ALL STAR BAND CONCERT AND REHEARSALS SIGNED BY RINGO STARR

In 1989, Ringo Starr put together his first All Starr Band tour and continues to form a band for his concerts today. In the mid-1990s, during one of the rehearsals, Ringo signed one of a set of bongo drums used during rehearsals and concerts to one of their entourage. Ringo added a big star next to his signature.

# RINGO STARR FIRST DRAFT LETTER TO ELIZABETH TAYLOR AND SIGNED

Ringo Starr 918 Hillcrest Road Beverly Hills, California 90210

February 12, 1997

Elizabeth Taylor 700 Nimes Road Los Angeles, California 90077