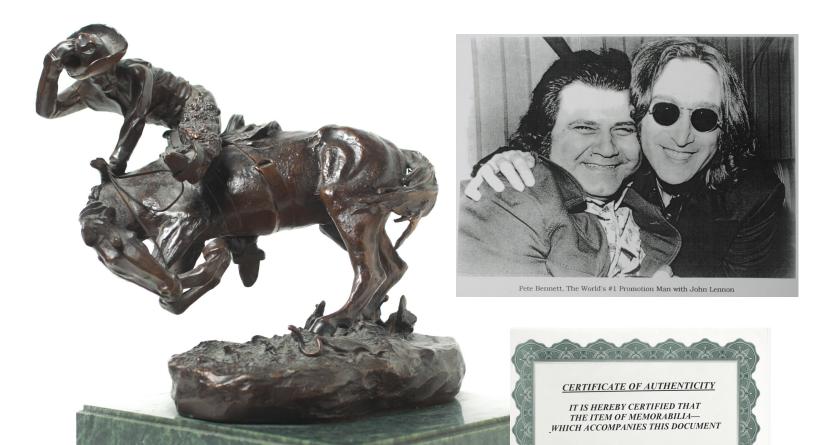

# JOHN LENNON'S *REMINGTON* STATUE GIVEN TO PROMOTER PETE BENNETT

HAS BEEN PERSONALLY owned by John Lennon

This was a gift to Mr. Pete Bennett from John lennon back in the 70's. A beautiful bronze statue called RattleSnake. The bronze statue it self is 6.3/4 "x 9" mounted on green marble and very heavy. Signed by Frederic Remington.

Remington statue, titled Rattlesnake was owned by John Lennon and given to promoter Pete Bennett. Bennett was a promotion man who famously worked with The Beatles, The Rolling Stones, Nat

King Cole, Steven Tyler, Sam Cooke and many others. He became director of promotion for The Beatles' Apple label when it was formed in 1968. He continued to work with the individual Beatles after the group broke up and they all pursued solo careers. In 1972, Billboard named Bennett National Promotion Man of the Year. He was exceptionally close to John Lennon, who gave this statue to him to show his appreciation. A certificate signed by Bennett is included with the statue. Pete Bennett passed away in 2012. This is an amazing item previously owned by two icons.