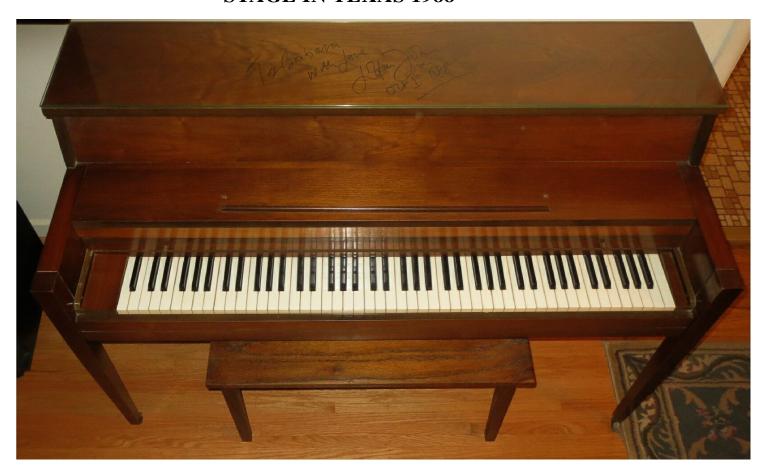

Dear Elizabeth,

You may find this strange coming out of the blue, but I was really sorry to hear about your upcoming surgery. Although I'm sure you are getting the best possible advice, I just wanted to share some information about my daughter Lee, who had a brain tumor removed in 1995. Lee actually went through 2 surgeries. The first one took place in England and was a long procedure, followed by many days in the intensive care unit. The second one, thank God, was done by Dr. Peter Black, who is the head of neurosurgery at Brigham and Woman's Hospital in Boston. This procedure is quite new but was a complete success and my daughter Lee has completely recovered and is back living her normal life. As frightening as it all seemed at the time, we did have a very positive outcome and surely you will have the same. I can't say enough some things about Dr. Black and his associates and just wanted to pass his name on to you. I just felt it necessary to share this information with you. If you would like to discuss it further please call me at (310) 278-7352. My thoughts and prayers are with you.

with love.

Ringo Starr

Ringo Starr prepared typed letter, signed first draft, with corrections, and addressed to actress and movie icon, Elizabeth Taylor, on February 12, 1997. This is a very intimate letter, as Ringo speaks of his daughter Lee's medical situation. His contact information is included so Elizabeth could contact him. It is rare to find celebrity-to-celebrity correspondence.