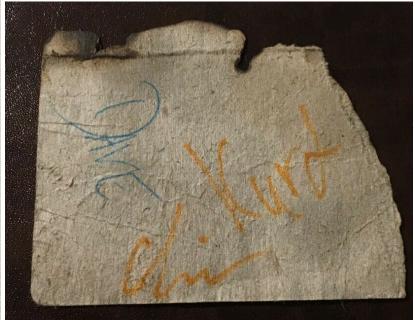

used for TV and concerts owned and worn by Johnny Cash. Included in the outfit is a custom-made shirt and, of course, his black stage boots. The popularity of Cash collector's items continues to increase well after his passing in 2003. This entire ensemble came from Bill Miller's collection. Miller is the cofounder of the Johnny Cash Museum and was Johnny's friend. A Certificate of Authenticity from Bill is included

# **BOB DYLAN**



# BOB DYLAN KNOCKIN ON HEAVENS DOOR SIGNED LITHOGRAPH FROM MONDO SCRIPTO COLLECTION







BOB OY/OD DANKEN News (100 Hote) 1987

# BEACH BOYS HOLLAND ALBUM SIGNED BY ALL FIVE ORIGINAL MEMBERS AND THEIR GUEST ARTISTS



## THE SUPREMES SIGNED CONCERT POSTER FROM 1966 BY DIANA, MARY AND FLORENCE



### NIRVANA SIGNED BY KURT COBAIN, CHRIS AND DAVE IN 1991





Nirvana authentically signed by Kurt, Dave, and Chris. This was signed in Germany 1991. The person who got this signed did not have anything for the band to sign, so he had them sign this piece of cardboard he found. Years later, he experienced a fire in his place of residence and this piece got singed on the edge. Cool piece that is professionally matted with an original Geffen publicity photo.

Additional info requested regarding history from seller:: Hello -- I obtained this directly from the original person who had it signed. This person was in Germany in the fall of 1991. The band was at a restaurant or bar and some other people were also getting them to sign. The piece of cardboard was all he had to obtain their signatures.