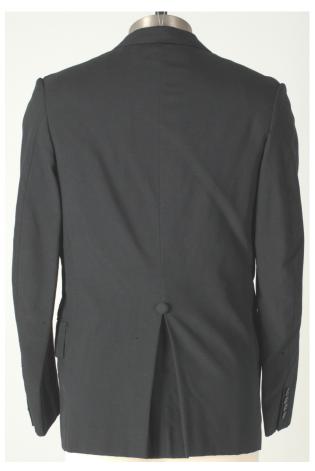

## GEORGE HARRISON'S TOUR PERFORMANCE SUIT JACKETFROM THE 1965 U.S. TOUR INCLUDING THE ED SULLIVAN SHOW

This is George Harrison's 1965 U.S. tour performance suit jacket made by Douglas Millings and worn by George during the tour. The tour ended August 31st in San Francisco, where they performed an afternoon and evening show at the Cow Palace. This is where the jacket was obtained. D. A. Millings and Son, who made The Beatles' suits during the Beatle years, would put each Beatles' respective name on the inside of the tag. Example, "George Beatle" is printed inside of this 1965 performance jacket. Excellent documentation of the suit jacket's history.