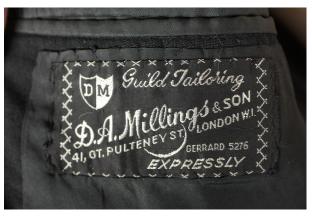

## GEORGE HARRISON'S TOUR PERFORMANCE SUIT JACKETFROM THE 1965 U.S. TOUR INCLUDING THE ED SULLIVAN SHOW

This is George Harrison's 1965 U.S. tour performance suit jacket made by Douglas Millings and worn by George during the tour. The tour ended August 31st in San Francisco, where they performed an afternoon and evening show at the Cow Palace. This is where the jacket was obtained. D. A. Millings and Son, who made The Beatles' suits during the Beatle years, would put each Beatles' respective name on the inside of the tag. Example, "George Beatle" is printed inside of this 1965 performance jacket. Excellent documentation of the suit jacket's history.