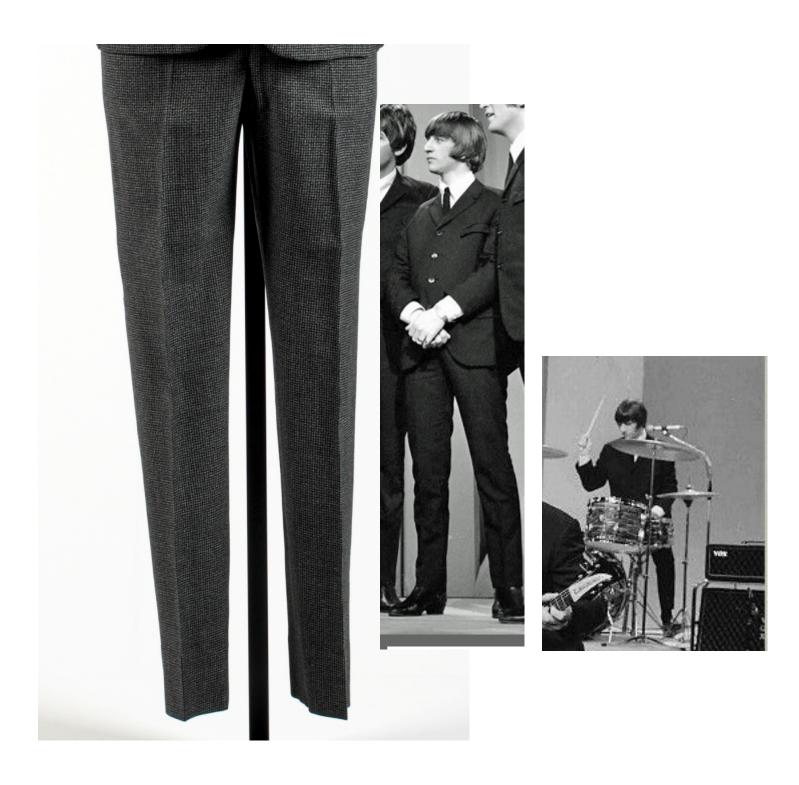

#### RINGO STARR'S STAGE PANTS FROM THE 1965 U.S. TOUR

The Suit Trousers Of Drummer Ringo Starr From The 1965 US Tour And The Ed Sullivan Show With The Name Ringo Printed Inside . Trousers Mfg By D.A.Millings And Son With Documentation