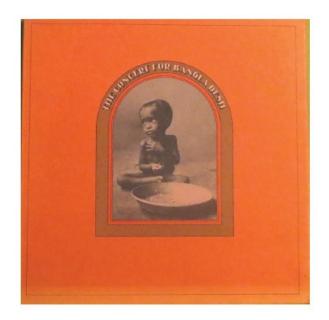

Over the time this was progressing, we became quite familiar and although I invited him to my home for an evening he never came, but his assistant Terry did. However our birthdays were just one day apart, so typically George gave me presents. I have an Indian tea caddy he obtained on one of his trips to see the Marhirishi, but he also presented me with a boxed set of his new recording "All Things Must Pass" which he signed personally. The picture on the front of the box was taken in the gardens of Friar Park. On another occasion he presented me with a new boxed set of "The Concert For Bangladesh", but this was not signed. These I treasured.

This was my connection with George Harrison and the story of the boxed sets of recordings.

George Harrison's personal copy of his album *All Things Must Pass* signed and inscribed by George also his personal copy of his album *The Concert For Bangladesh*. These were gifts from George to David Tapp, George's carpenter contractor who spent two years remodeling and building George's studio in Friar Park.