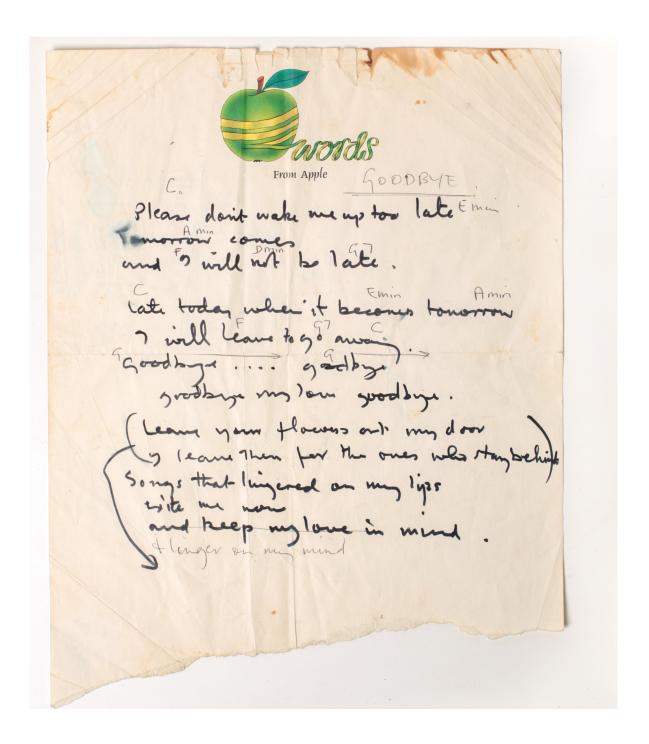

#### PAUL MCCARTNEY'S HANDWRITTEN LYRIC FOR GOODBYE IN 1969

Goodbye is a song written and produced by Paul McCartney (but credited to Lennon–McCartney), and performed by Apple artist, Mary Hopkin. It was released on March 28, 1969, and it reached No. 2 in the UK singles chart and was prevented from reaching the top position by the Beatles' single Get Back. The Beatles did record a demo version of the song. Along with the lyric handwritten by Paul on Apple Films stationery, he also has added the chord arrangements above the lyrics. The handwritten lyric has gained much notoriety over the years being featured and pictured in various Beatles magazines.