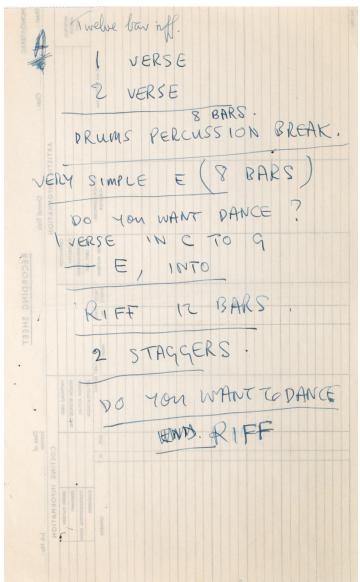

## FIRST HANDWRITTEN DRAFT FOR THE BEATLES SONG, BIRTHDAY FROM 1968

The history of *Birthday* starts when McCartney was inspired by a film he saw titled *The Girl Can't Help It* with Jayne Mansfield. The lyric "*Do you want to dance*?" was later changed to "*I would like you to dance*." First drafts come in many forms and are first impressions by the songwriter, and, most importantly, are the inspiration to the final offering. This first draft for the song *Birthday* was handwritten by McCartney in Apple Studios on September 18, 1968, on the reverse side of an *Apple Studio* recording sheet. The song was released in 1968 on The Beatles *White Album*. The song was written and recorded in a few days, but it was all started by McCartney's first draft. The Beatles could not read music, but they did know chord structures. History tells us that John Lennon's mother taught him banjo chords; they lasted with him through his early days with the Quarrymen, his first group, until Paul McCartney showed him proper guitar chords. On this first draft, McCartney has written the guitar chords along with arrangements and first impression lyrics of the song. Today, *Birthday* is one of the most popular Beatles songs ever recorded, and Paul has performed it in concert in recent years.