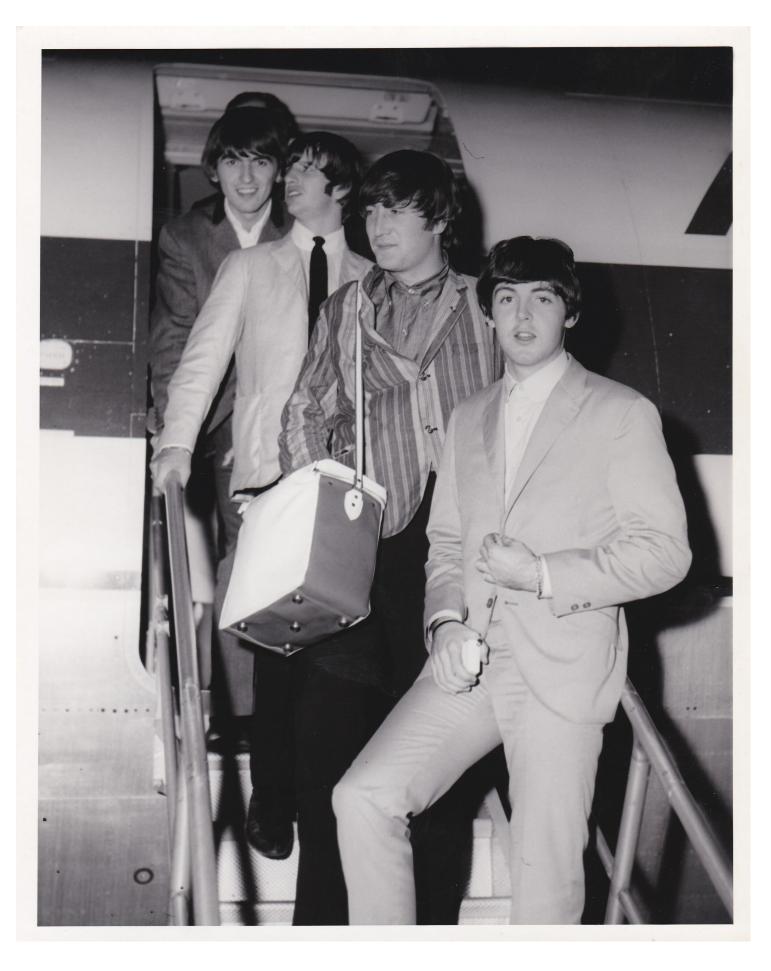

## GEORGE HARRISON'S TOUR PERFORMANCE SUIT JACKETFROM THE 1965 U.S. TOUR INCLUDING THE ED SULLIVAN SHOW

This is George Harrison's 1965 U.S. tour performance suit jacket made by Douglas Millings and worn by George during the tour. The tour ended August 31st in San Francisco, where they performed an afternoon and evening show at the Cow Palace. This is where the jacket was obtained. D. A. Millings and Son, who made The Beatles' suits during the Beatle years, would put each Beatles' respective name on the inside of the tag. Example, "George Beatle" is printed inside of this 1965 performance jacket. Excellent documentation of the suit jacket's history.

#### RINGO STARR'S STAGE PANTS FROM THE 1965 U.S. TOUR

The Suit Trousers Of Drummer Ringo Starr From The 1965 US Tour And The Ed Sullivan Show With The Name Ringo Printed Inside . Trousers Mfg By D.A.Millings And Son With Documentation