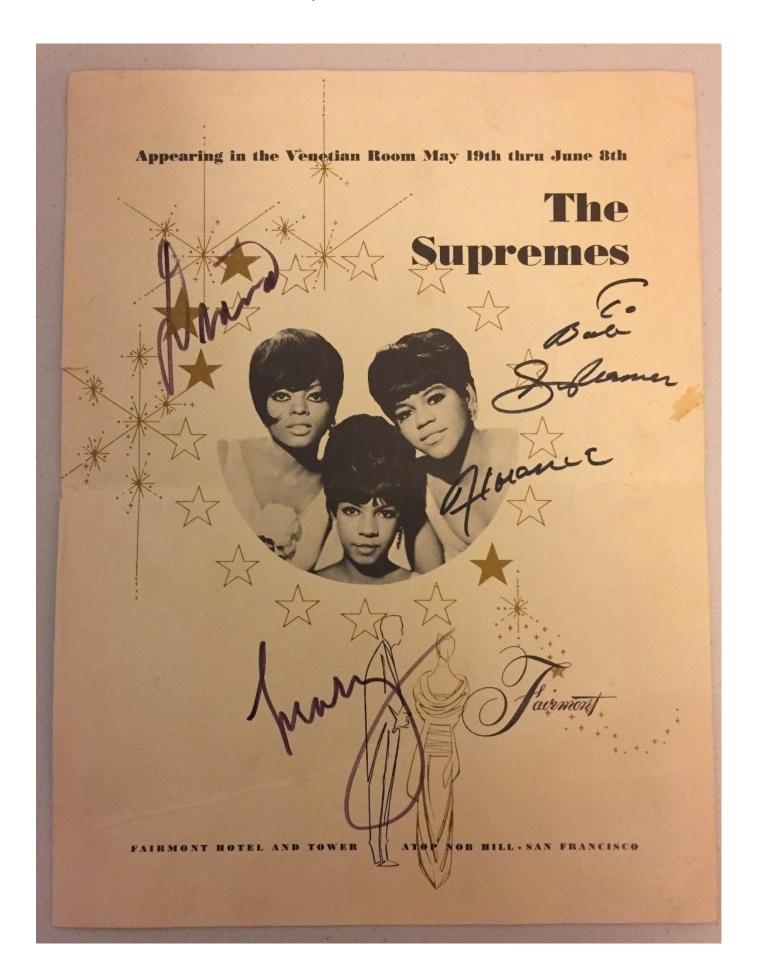

FORMANCE OUTFIT











A complete custom-made stage outfit used for TV and concerts owned and worn by Johnny Cash. Included in the outfit is a custom-made shirt and, of course, his black stage boots. The popularity of Cash collector's items continues to increase well after his passing in 2003. This entire ensemble came from Bill Miller's collection. Miller is the cofounder of the Johnny Cash Museum and was Johnny's friend. A Certificate of Authenticity from Bill is included

# **BOB DYLAN**



# BOB DYLAN KNOCKIN ON HEAVENS DOOR SIGNED LITHOGRAPH FROM MONDO SCRIPTO COLLECTION







BOB OY/OD DANKEN News (100 Hote) 1987

# BEACH BOYS HOLLAND ALBUM SIGNED BY ALL FIVE ORIGINAL MEMBERS AND THEIR GUEST ARTISTS



## THE SUPREMES SIGNED CONCERT POSTER FROM 1966 BY DIANA, MARY AND FLORENCE



### NIRVANA SIGNED BY KURT COBAIN, CHRIS AND DAVE IN 1991





Nirvana authentically signed by Kurt, Dave, and Chris. This was signed in Germany 1991. The person who got this signed did not have anything for the band to sign, so he had them sign this piece of cardboard he found. Years later, he experienced a fire in his place of residence and this piece got singed on the edge. Cool piece that is professionally matted with an original Geffen publicity photo.

Additional info requested regarding history from seller:: Hello -- I obtained this directly from the original person who had it signed. This person was in Germany in the fall of 1991. The band was at a restaurant or bar and some other people were also getting them to sign. The piece of cardboard was all he had to obtain their signatu