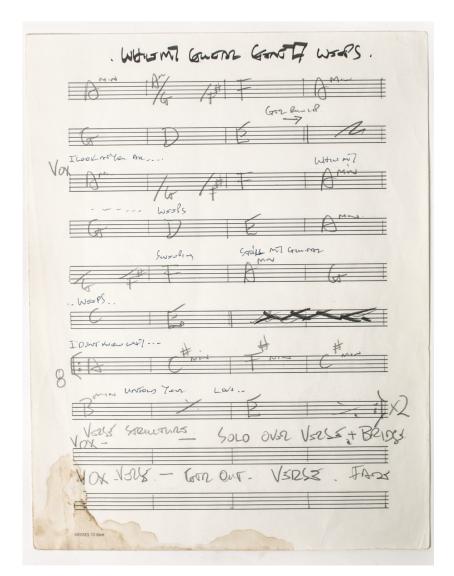

## GEORGE HARRISON HANDWRITTEN SHEET MUSIC LYRICAND CHORD STRUCTURE FOR WHILE MY GUITAR GENTLY WEEPS

George Harrison wrote and recorded the song *While My Guitar Gently Weeps* in 1968. George has written on the sheet music the chord structures and arrangements with partial lyrics for this song. The sheet was shown to George's former wife Patti by a colleague a few years ago, and she recognized and remembered that this was prepared and used for the concert for Bangladesh in 1971. The history of the sheet music is as follows: Genesis Publications was working on another book for George. George brought this sheet music to the printer's office for the project. It was to be used for the book *George Harrison Live in Japan*. According to the letter that accompanies the sheet music, George left this at the company and never bothered to retrieve it. He was quite accommodating and nice while there and even autographed a proof page for the person who worked at the printing company. The company closed down and that is when this item became available. This is one of the best and most popular compositions George Harrison ever created as a Beatle. It was released on the *White Album* in 1968. This is a historical document of George Harrison's history and is quite rare to obtain.