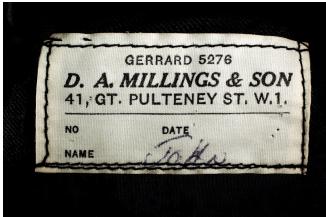

## GEORGE HARRISON'S TOUR PERFORMANCE SUIT JACKETFROM THE 1965 U.S. TOUR INCLUDING THE ED SULLIVAN SHOW

This is George Harrison's 1965 U.S. tour performance suit jacket made by Douglas Millings and worn by George during the tour. The tour ended August 31st in San Francisco, where they performed an afternoon and evening show at the Cow Palace. This is where the jacket was obtained. D. A. Millings and Son, who made The Beatles' suits during the Beatle years, would put each Beatles' respective name on the inside of the tag. Example, "George Beatle" is printed inside of this 1965 performance jacket. Excellent documentation of the suit jacket's history.