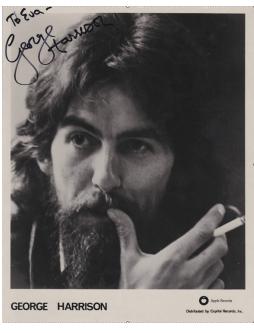

#### THE BEATLES RARE INDIVIDUAL APPLE PROMO-TIONAL PHOTOS SIGNED BY ALL FOUR IN 1971

A very rare set of four post-Beatle promotional Apple 8 x 10 photographs autographed by each Beatle and dedicated to a Capitol Records employee in 1971. The pictures were signed in a year after The Beatles broke up in 1970. In my research, this is the only known set of signed promotional pictures of this kind to have surfaced, as they were moving on with their separate projects in records and films.