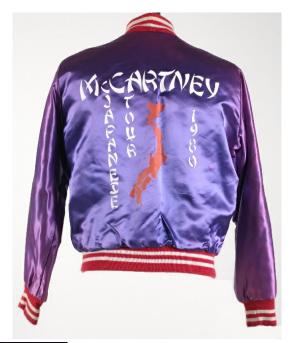

#### PAUL MCCARTNEY'S PERSONALLY OWNED 1980 TOUR JACKET WORN BY MICHAEL JACKSON

Paul McCartney planned an upcoming tour in Japan in 1980. However, the tour was cancelled because Paul was arrested for marijuana possession upon his arrival. In 1982, Michael Jackson visited Paul's farm in Scotland to visit and discuss possible collaboration. During that time, they walked around his farm and that is when Linda McCartney took several pictures of Paul with Michael wearing the jacket that Paul lent to him. A photo from that time later graced the 45 record sleeve on *The Girl is Mine*. Paul McCartney developed a friendship with Michael Jackson, and they even recorded together and made videos. This jacket was owned by Paul and worn by Michael. The jacket itself is rare, as only a few were made for the band since the tour did not take place. Later, the jacket was given to Paul's long-time tour manager, Tony Brainsby. Michael purchased the Beatles catalog around that time, which put a strain on his and Paul's relationship. Accompanying the jacket are two unpublished 8 x 10 photos of Paul and Michael taken by Linda McCartney on that day.