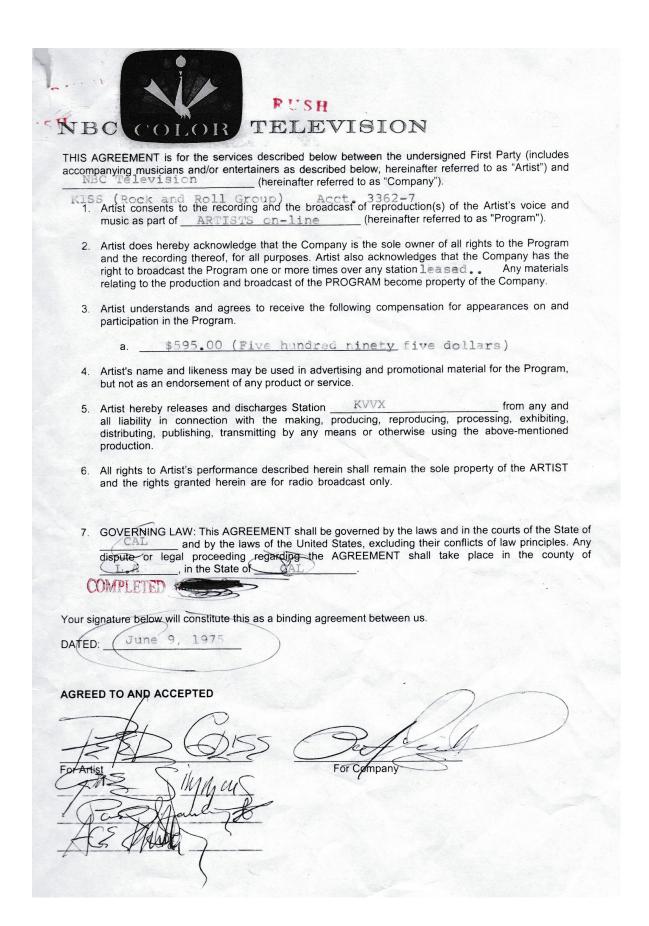

|                                                        |

Performance contract for Otis Redding's appearance at Randolph Macon College on February 19, 1966. Otis has signed an abbreviation mainly his first name right below his typed name. Along with the contract is the Scheduled itinerary for the concert by Manager Phil Walden Stationery to Otis's road manager Speedo Simms. Very rare contract signed by an artist that left us way to early.

# RARE KISS CONTRACT FROM 1975 SIGNED BY ALL FOUR ORIGINAL MEMBERS IN THEIR EARLY DAYS



### **ELTON JOHN 1972 SIGNED DOCUMENT**

MINUTES OF THE ANNUAL GENERAL MEETING OF THE MEMBERS OF WILLIAM A. BONG LIMITED, HELD AT 176 HIGH ROAD, FINCHLEY, LONDON N2 9AS ON 9TH DECEMBER 1971.

| Present: | Reginald | Kenneth | Dwignt | Esq. |
|----------|----------|---------|--------|------|
|          |          |         |        |      |
|          |          |         |        |      |

The Chairman reported to the meeting, that due to administrative difficulties, the Accounts of the Company had not yet been completed.

The Chairman also reported that the Shareholders' capital remained intact.

The meeting then closed.

Chairman.

By late 1971, Elton John gained popularity with his concert appearances and record releases. This required a staff to handle his business affairs which woul