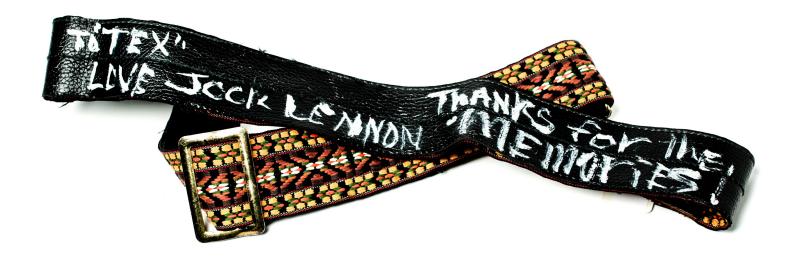

#### JOHN LENNON'S OWNED, USED, AND SIGNED GUITAR STRAP

John Tenera quita May Jumine John Tenera quitar Sur 1956 fee Paul Jumine Quitar Cin 1971-72.

John what this Mayor often at releasels and an Mayor and yoke.

The also inscribed the Money for me often 1700Ne at Butterfly Reherral Studies for Market Poll Sepail Suritar, Elephants Menus

The strap was owned and used by John for his 1957 Les Paul guitar during the One to One concert rehearsals for his appearance at Madison Square Garden. What makes this rare is John signed it with a message to guitarist Tex Gabriel, a member of the Elephant's Memory band, on the inside of strap. This band backed up John and Yoko for concerts, including a television appearance on *The Mike Douglas* Show when John and Yoko were the co-hosts for the week. John has written: "TO TEX, LOVE JOCK LENNON, THANKS FOR THE MEMORIES", all in capital letters. Lennon loved to make up names, which is apparent in his books, In His Own Write, from 1964, and A Spaniard in the Works, from 1965. He frequently used pseudonyms as in recording credits, etc. Jock Lennon was of the names he used. John Lennon holds the world record for recording pseudonyms, (Guinness Book of Records, 2007). To date, this is the only known Lennon-signed