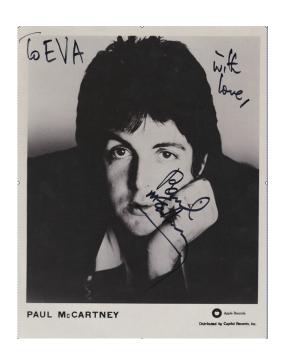

#### THE BEATLES RARE INDIVIDUAL APPLE PROMO-TIONAL PHOTOS SIGNED BY ALL FOUR IN 1971

A very rare set of four post-Beatle promotional Apple 8 x 10 photographs autographed by each Beatle and dedicated to a Capitol Records employee in 1971. The pictures were signed in a year after The Beatles broke up in 1970. In my research, this is the only known set of signed promotional pictures of this kind to have surfaced, as they were moving on with their separate projects in records and films.