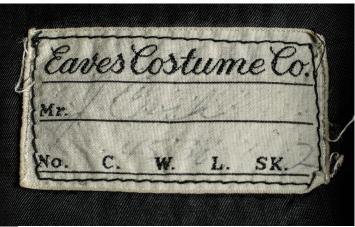

## GEORGE HARRISON'S TOUR PERFORMANCE SUIT JACKETFROM THE 1965 U.S. TOUR INCLUDING THE ED SULLIVAN SHOW

This is George Harrison's 1965 U.S. tour performance suit jacket made by Douglas Millings and worn by George during the tour. The tour ended August 31st in San Francisco, where they performed an afternoon and evening show at the Cow Palace. This is where the jacket was obtained. D. A. Millings and Son, who made The Beatles' suits during the Beatle years, would put each Beatles' respective name on the inside of the tag. Example, "George Beatle" is printed inside of this 1965 performance jacket. Excellent documentation of the suit jacket's history.