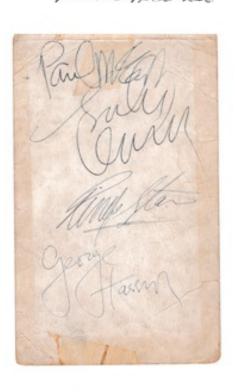

muche Hutner

The Beatles set of autographs obtained in February 1964, in New York at the Plaza Hotel during their first weekend in America, accompanied by the original invitation for The Beatles' first press conference held in the Baroque Room at the Plaza, where they received their gold record for "I Want To Hold Your Hand."