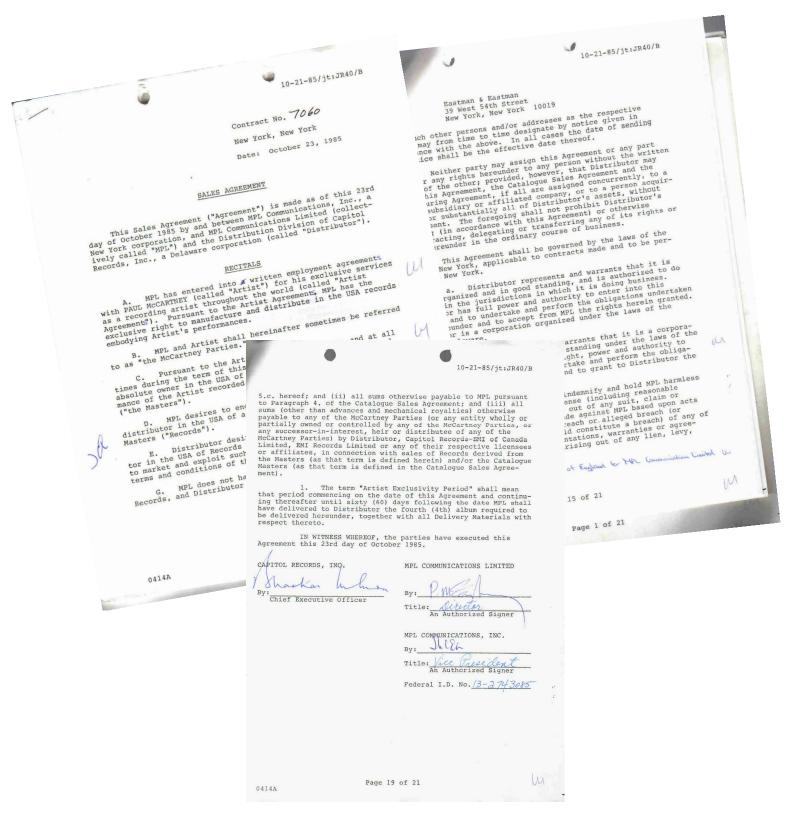

#### PAUL MCARTNEY SIGNS WITH CAPITOL RECORDS MULTI PAGE CONTRACT IN 1985

Paul McCartney signed multi-page contract with Capitol Records in 1985. McCartney also has initialed each paragraph on each page. Paul stayed with Capitol Records until 2005. After he left and recorded with other labels, Paul returned back to Capitol in 2016.