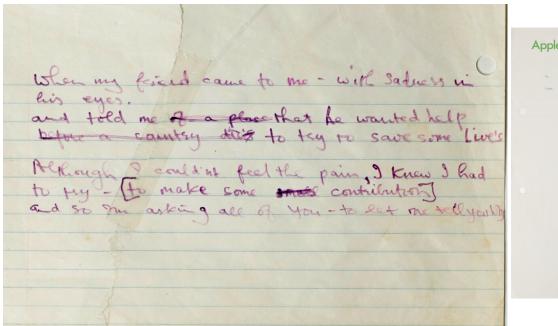

Eventually, George, with the help of his friend Ravi Shankar, put on the charity concert on August 1, 1971, called *The Concert for Bangladesh*. This was the first charity concert event of this magnitude. With the *Bangladesh* draft handwritten by George comes a binder which includes: 1) Various handwritten to do lists and phone numbers by George and his then-wife, Patti 2) Hand written material, letters, etc. by long-time friend and artist, Klaus Voormann, who designed The Beatles *Revolver* album cover and was staying with George at the time, 3) A handwritten Krishna Chant similar to handwritten Chants illustrated in George's book, *Living in the Material World* 4) A typed letter on Apple stationery to George Harrison with a handwritten and detailed signed response by George. This amazing package represents the life of George Harrison and friends in 1971. This first draft inspired one of the most famous concerts in music history. This is clearly one of the rarest compilation of material documenting the life of George Harrison post Beatle days.