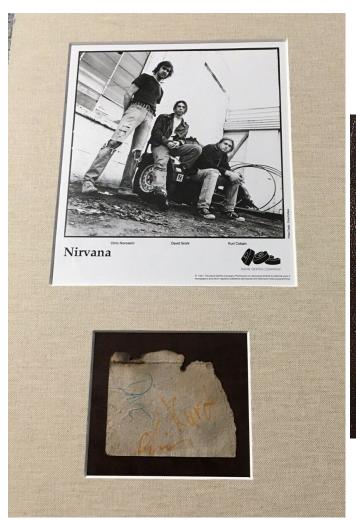

t used for TV and concerts owned and worn by Johnny Cash. Included in the outfit is a custom-made shirt and, of course, his black stage boots. The popularity of Cash collector's items continues to increase well after his passing in 2003. This entire ensemble came from Bill Miller's collection. Miller is the cofounder of the Johnny Cash Museum and was Johnny's friend. A Certificate of Authenticity from Bill is included

# **BOB DYLAN**



# BOB DYLAN KNOCKIN ON HEAVENS DOOR SIGNED LITHOGRAPH FROM MONDO SCRIPTO COLLECTION







BOB OY/OD DANKEN News (100 Hote) 1987

# BEACH BOYS HOLLAND ALBUM SIGNED BY ALL FIVE ORIGINAL MEMBERS AND THEIR GUEST ARTISTS



## THE SUPREMES SIGNED CONCERT POSTER FROM 1966 BY DIANA, MARY AND FLORENCE



### NIRVANA SIGNED BY KURT COBAIN, CHRIS AND DAVE IN 1991





Nirvana authentically signed by Kurt, Dave, and Chris. This was signed in Germany 1991. The person who got this signed did not have anything for the band to sign, so he had them sign this piece of cardboard he found. Years later, he experienced a fire in his place of residence and this piece got singed on the edge. Cool piece that is professionally matted with an original Geffen publicity photo.

Additional info requested regarding history from seller:: Hello -- I obtained this directly from the original person who had it signed. This person was in Germany in the fall of 1991. The band was at a restaurant or bar and some other people were also getting them to sign. The piece of cardboard was all he had to obtain their signatures.