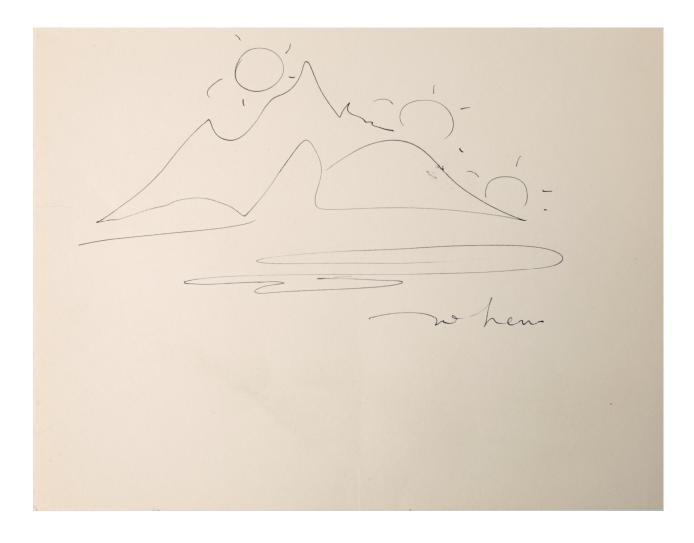

#### **JOHN LENNON SIGNED ARTWORK FROM 1980**

John Lennon hand-drawn landscape from 1980 also signed by John while he was taking breaks in the studio when recording his final works, *Double Fantasy and Milk and Honey*, released after Lennon's death. John gave the drawing to engineer, Andrew McClure. He compared Lennon to Picasso, and he asked him to sign it, and Lennon graciously did. This is one of three drawings he received from John. It is a landscape with three images of the sun. It is similar to the front cover of John's last book of drawings titled *Skywriting by the Word of Mouth*. John Lennon was assassinated on December 8,1980, just at the time *Double Fantasy* was released. A signed Lennon drawing especially in 1980 is quite rare.