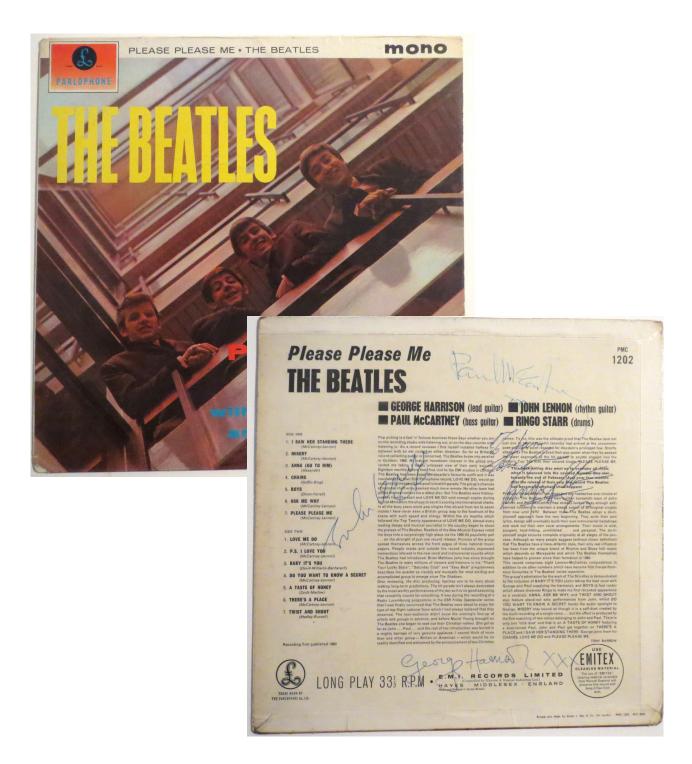

#### THE BEATLES ALBUM PLEASE PLEASE ME SIGNED BY ALL FOUR

The Beatles first United Kingdom pressing of the album titled *Please Please Me,* autographed by all four Beatles on the reverse side. Signatures are from late 1963.