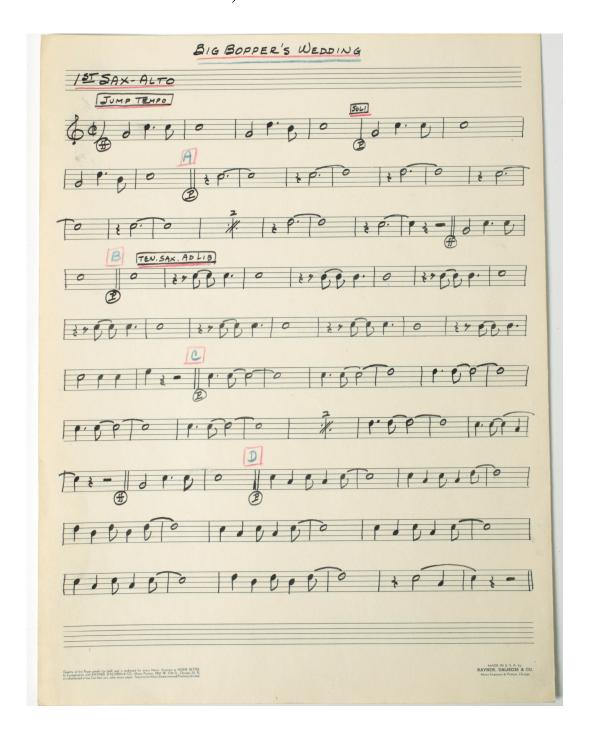

a
an Ima so have
pronetta
beside ghe
gus you. Come filla
you you.

Buddy Holly's handwritten first draft lyric on both sides of sheet for a song titled *Monetta*, Italian for *Little Money*. This is the only handwritten lyric of Buddy's to ever surface in the collector's field to date. It was written in late 1958 before *The Winter Dance Party Tour*. Buddy worked on the song with Sonny Curtis. In later years, Sonny Curtis, who was a member of Buddy's group, The Three Tunes, back in 1956, was interviewed in the 1990s on the radio about *Monetta*. He confirmed Buddy's handwritten draft/lyric and that they were working on it together. He later recorded it as a demo, but it has never been officially released.

# THE BIG BOPPER'S SHEET MUSIC FOUND AT THE CRASH SITE IN CLEAR LAKE, IOWA IN 1959



Handwritten sheet of music for the song, *Big Bopper's Wedding*, by J. P. Richardson, The Big Bopper. The sheet music was found in his suitcase at the crash site on February 3, 1959 in Clear Lake, Iowa. A letter from his late son, Jay Richardson, is included, along with a white label promo 45 record for the song.

### BIG BOPPER RARE HANDWRITTEN LETTER



The Big Bopper's rare, handwritten appreciation letter to his friend Gabe, who helped promote his music releases. A letter of provenance from the recipient written on Colonel Tom Parker's (Elvis Presley's manager) stationery accompanies

#### RITCHIE VALENS SIGNED PERFORMANCE CONTRACT FROM 1958



December 5, 1958, Ritchie Valens performed a live concert at Pacoima Junior High. Gail Smith, Ritchie's friend, neighbor and program chairman