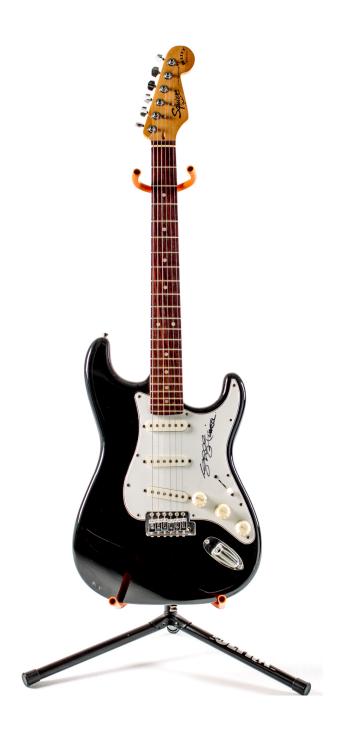

# GEORGE HARRISON SIGNED GUITAR ON PIC GUARD IN LOS ANGELES

George Harrison signed pick guard on a Squier Stratocaster guitar. It was signed in Los Angeles. Only a handful of signed instruments by Harrison have ever surfaced .A letter of provenience accompanies the guitar with case