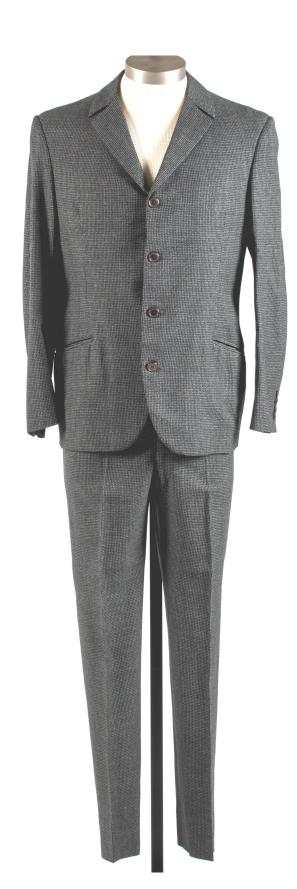

## GEORGE HARRISON'S TOUR PERFORMANCE SUIT JACKETFROM THE 1965 U.S. TOUR INCLUDING THE ED SULLIVAN SHOW

This is George Harrison's 1965 U.S. tour performance suit jacket made by Douglas Millings and worn by George during the tour. The tour ended August 31st in San Francisco, where they performed an afternoon and evening show at the Cow Palace. This is where the jacket was obtained. D. A. Millings and Son, who made The Beatles' suits during the Beatle years, would put each Beatles' respective name on the inside of the tag. Example, "George Beatle" is printed inside of this 1965 performance jacket. Excellent documentation of the suit jacket's history.