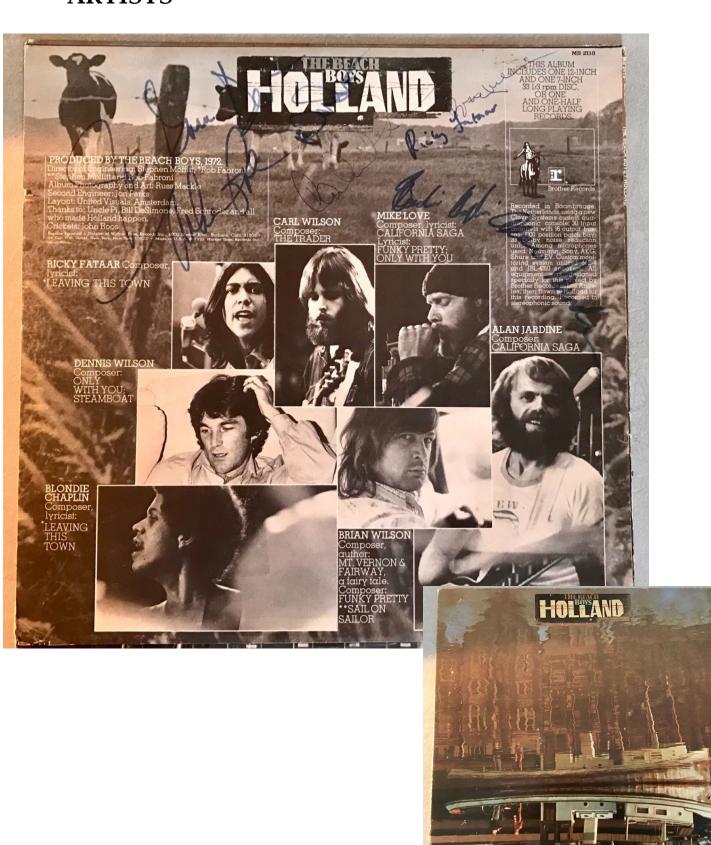

ar of their most famous album *Pet Sounds*.

#### JOHNNY CASH'S COMPLETE TV PERFORMANCE OUTFIT











A complete custom-made stage outfit used for TV and concerts owned and worn by Johnny Cash. Included in the outfit is a custom-made shirt and, of course, his black stage boots. The popularity of Cash collector's items continues to increase well after his passing in 2003. This entire ensemble came from Bill Miller's collection. Miller is the cofounder of the Johnny Cash Museum and was Johnny's friend. A Certificate of Authenticity from Bill is included

# **BOB DYLAN**



# BOB DYLAN KNOCKIN ON HEAVENS DOOR SIGNED LITHOGRAPH FROM MONDO SCRIPTO COLLECTION







BOB OY/OD DANKEN News (100 Hote) 1987

# BEACH BOYS HOLLAND ALBUM SIGNED BY ALL FIVE ORIGINAL MEMBERS AND THEIR GUEST ARTISTS



## THE SUPREMES SIGNED CONCERT POSTER FROM 1966 BY DIANA, MARY AND FLORENCE



### NIRVANA SIGNED BY KURT COBAIN, CHRIS AND DAVE IN 1991





Nirvana authentically signed by Kurt, Dave, and Chris. This was signed in Germany 1991. The person who got this signed did not have anything for the band to sign, so he had them sign this piece of cardboard he found. Years later, he experienced a fire in his place of residence and this piece got singed on the edge. Cool piece that is professionally matted with an original Geffen publicity photo.

Additional info requested regarding history from seller:: Hello -- I obtained this directly from the original person who had it signed. This person was in Germany in the fall of 1991. The band was at a restaurant or bar and some other people were also gett