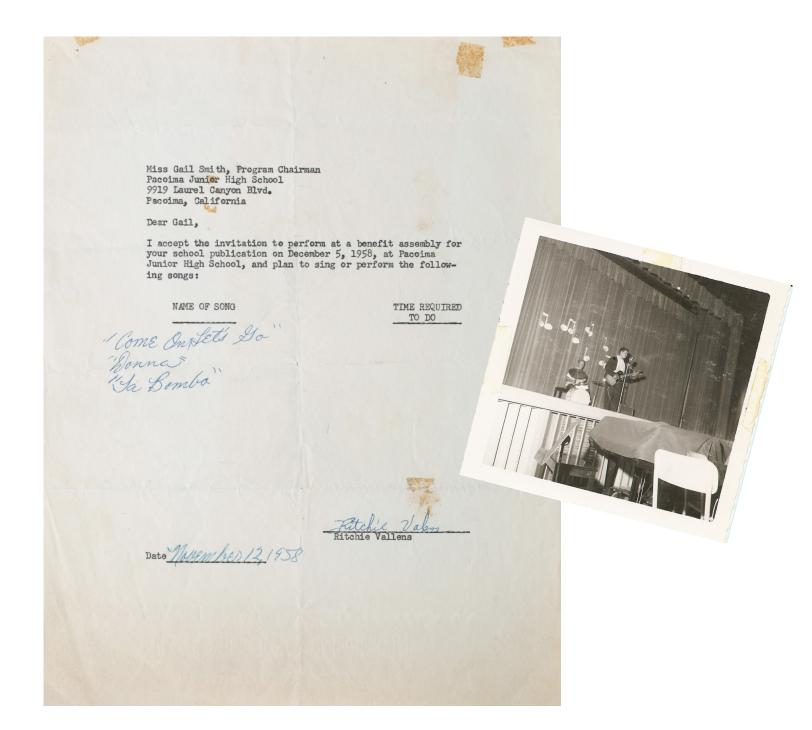

it as a demo, but it has never been officially released.

# THE BIG BOPPER'S SHEET MUSIC FOUND AT THE CRASH SITE IN CLEAR LAKE, IOWA IN 1959



Handwritten sheet of music for the song, *Big Bopper's Wedding*, by J. P. Richardson, The Big Bopper. The sheet music was found in his suitcase at the crash site on February 3, 1959 in Clear Lake, Iowa. A letter from his late son, Jay Richardson, is included, along with a white label promo 45 record for the song.

### BIG BOPPER RARE HANDWRITTEN LETTER



The Big Bopper's rare, handwritten appreciation letter to his friend Gabe, who helped promote his music releases. A letter of provenance from the recipient written on Colonel Tom Parker's (Elvis Presley's manager) stationery accompanies

#### RITCHIE VALENS SIGNED PERFORMANCE CONTRACT FROM 1958



December 5, 1958, Ritchie Valens performed a live concert at Pacoima Junior High. Gail Smith, Ritchie's friend, neighbor and program chairman, asked Ritchie to perform, and he agreed. He was starting to have considerable recognition and airplay with the release of his hits *Donna and La Bamba*. This is the original first performance contract for Ritchie that was prepared by Gail. Ritchie signed the contract on November 12, 1958 and prepared a set list for his performance. The performance was recorded for a live record release titled, *Ritchie Valens in Concert at Pacoima Junior High* on Delphi records. This is a simple school contract that is now a true museum piece documenting the history and early roots of Rock and Roll. Accompanied are three unpublished Polaroid photos of Ritchie perf