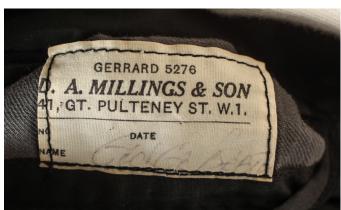

## GEORGE HARRISON'S TOUR PERFORMANCE SUIT JACKETFROM THE 1965 U.S. TOUR INCLUDING THE ED SULLIVAN SHOW

This is George Harrison's 1965 U.S. tour performance suit jacket made by Douglas Millings and worn by George during the tour. The tour ended August 31st in San Francisco, where they performed an afternoon and evening show at the Cow Palace. This is where the jacket was obtained. D. A. Millings and Son, who made The Beatles' suits during the Beatle years, would put each Beatles' respective name on the inside of the tag. Example, "George Beatle" is printed inside of this 1965 performance jacket. Excellent documentation of the suit jacket's history.