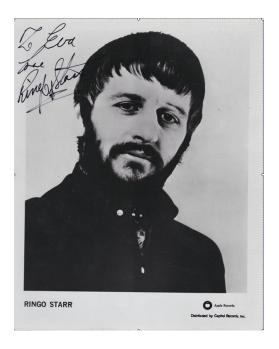

#### THE BEATLES RARE INDIVIDUAL APPLE PROMO-TIONAL PHOTOS SIGNED BY ALL FOUR IN 1971

A very rare set of four post-Beatle promotional Apple 8 x 10 photographs autographed by each Beatle and dedicated to a Capitol Records employee in 1971. The pictures were signed in a year after The Beatles broke up in 1970. In my research, this is the only known set of signed promotional pictures of this kind to have surfaced, as they were moving on with their separate projects in records and films.