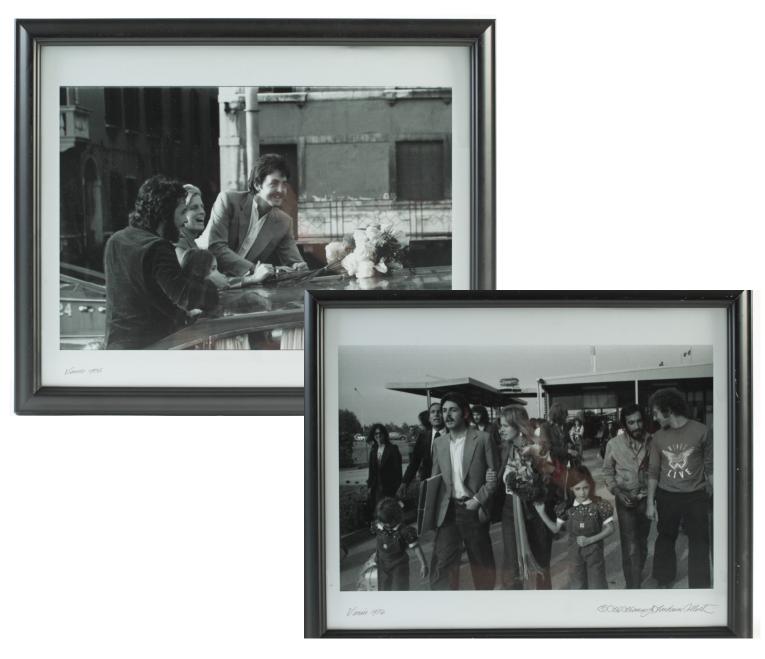

# UNPUBLISHED PAUL MCCARTNEY NEGATIVES WITH LINDA AND FAMILY IN VENICE 1976

ORIGINAL NEGATIVES SOLD WITH COPYRIGHT

Paul and Linda McCartney traveled with their children and his group Wings to Venice, Italy, to perform a charity concert at The Piazza San Marco. When they arrived, a friend and photographer took pictures of the family at the airport and on a gondola ride with Paul, Linda and his group, Wings.