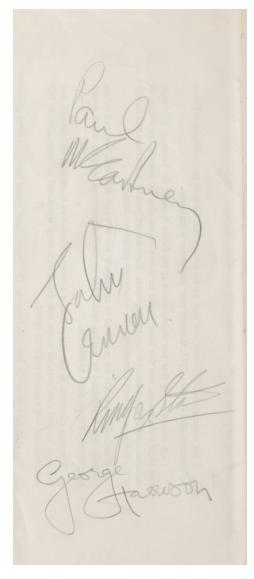

## THE BEATLES RECEIVE THE MBE (MEMBER OF THE BRITISH EMPIRE) ON OCTOBER 26, 1965

A recipient of the Member of the British Empire (*MBE*) invitation letter was knighted the same day as The Beatles and obtained the signatures of Paul McCartney, John Lennon, Ringo Starr, and George Harrison on October 26, 1965, on the reverse side of his letter. The knighting was an important event in the day in the life of The Beatles. On that day, the event was private and closed to the public with very little press at Buckingham Palace where the Queen knighted them. Because of the high security, few items were signed that day. John Lennon later returned his medal to the Queen stating, "Your Majesty, I am returning my MBE as a protest against Britain's involvement in the Nigeria-Biafra thing, against our support of America in Vietnam and against 'Cold Turkey' slipping down the charts." A letter from the recipient's son accompanies.