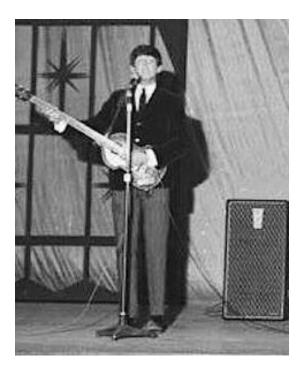

## GEORGE HARRISON'S TOUR PERFORMANCE SUIT JACKETFROM THE 1965 U.S. TOUR INCLUDING THE ED SULLIVAN SHOW

This is George Harrison's 1965 U.S. tour performance suit jacket made by Douglas Millings and worn by George during the tour. The tour ended August 31st in San Francisco, where they performed an afternoon and evening show at the Cow Palace. This is where the jacket was obtained. D. A. Millings and Son, who made The Beatles' suits during the Beatle years, would put each Beatles' respective name on the inside of the tag. Example, "George Beatle" is printed inside of this 1965 performance jacket. Excellent documentation of the suit jacket's history.