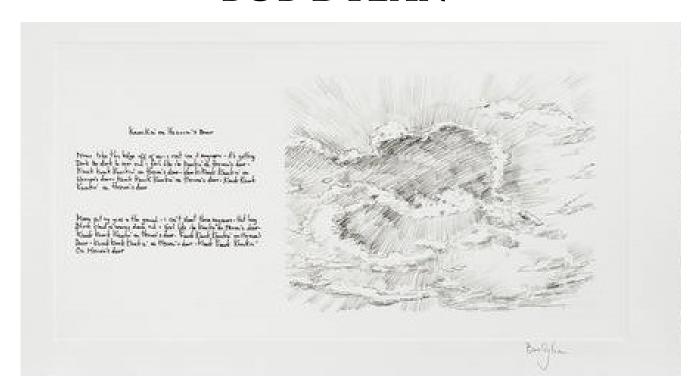

n 1966 and came from the collection of the head of the art department, to whom each Beach Boy dedicated his portrait. This set of autographs by the original Beach Boys are one of the nicest sets to ever surface in the year of their most famous album *Pet Sounds*.

#### JOHNNY CASH'S COMPLETE TV PERFORMANCE OUTFIT











A complete custom-made stage outfit used for TV and concerts owned and worn by Johnny Cash. Included in the outfit is a custom-made shirt and, of course, his black stage boots. The popularity of Cash collector's items continues to increase well after his passing in 2003. This entire ensemble came from Bill Miller's collection. Miller is the cofounder of the Johnny Cash Museum and was Johnny's friend. A Certificate of Authenticity from Bill is included

# **BOB DYLAN**



# BOB DYLAN KNOCKIN ON HEAVENS DOOR SIGNED LITHOGRAPH FROM MONDO SCRIPTO COLLECTION







BOB OY/OD DANKEN News (100 Hote) 1987

# BEACH BOYS HOLLAND ALBUM SIGNED BY ALL FIVE ORIGINAL MEMBERS AND THEIR GUEST ARTISTS



## THE SUPREMES SIGNED CONCERT POSTER FROM 1966 BY DIANA, MARY AND FLORENCE



### NIRVANA SIGNED BY KURT COBAIN, CHRIS AND DAVE IN 1991





Nirvana authentically signed by Kurt, Dave, and Chris. This was signed in Germany 1991. The person who got this signed did not have anything for the band to sign, so he had them sign this piece of cardboard he found. Years later, he experienced a fire in his place of residence and this piece got singed on the edge. Cool piece that is professionally matted with an original Geffen publicity photo.

Additional info requested regarding