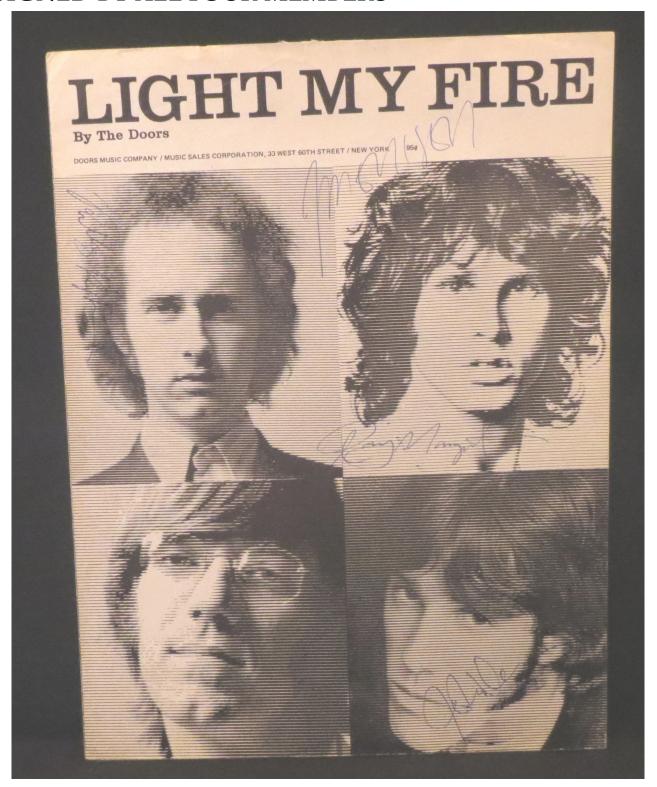

#### THANK YOUR LUCKYSTARS CAMERA CARD SIGNED BY ALL FOUR

The Beatles appeared on the ATV Network music variety program titled *Thank Your Lucky Stars* in 1963. This original hand painted camera card with attached embossed head images was used for the opening of the show. The card was signed and inscribed by all four Beatles and given to their hair and makeup stylist for the show. Letter accompanies. This is the only item to surface from this particular appearance from 1963 as the film was lost and to this day has never surfaced. A great item relating to the Fab Four's history, and shows how simple the advertising was on 1963 for a TV program, compared to today.