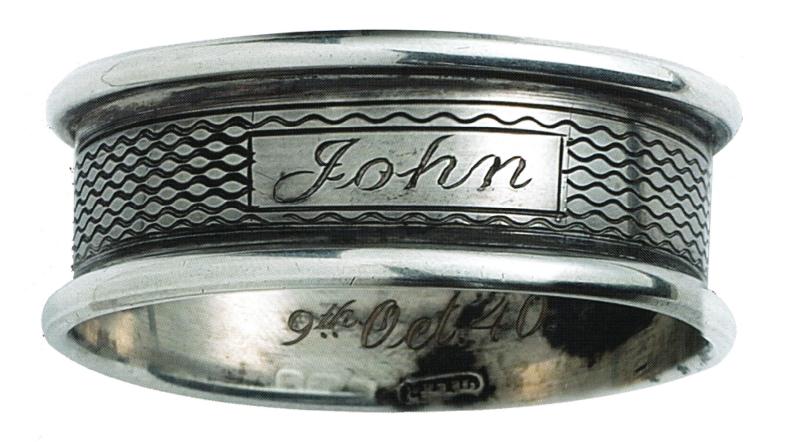

# JOHN LENNON'S ENGRAVED STERLING SILVER CIRCULAR BRACELET FROM CHILDHOOD

The child's bracelet is documented to be"one of the earliest artifacts to ever surface that was owned by Lennon. This was obtained directly from the estate of John's Aunt Mimi Smith after her death in 1991. It was manufactured in 1950 by JED & S Company, which is incorporated on the British hallmark on the front band. The front is also engraved with the name "John" and on the inside is engraved with: "9 Oct. 40" which is John's birthday. It measures approx 1 ¾" in diameter and 5/8" in thickness. John Lennon's mother Julia became a part of John's life again in 1950 right after she gave birth to John's step sister Julia in 1949. Tragically, his mother was killed by a drunk driver in 1958. The bracelet as well as several other items found in the attic of Mimi's home were given to her friend, Alice Williams.