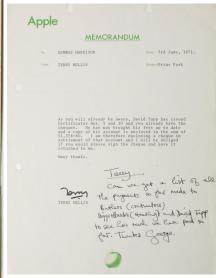

Over the time this was progressing, we became quite familiar and although I invited him to my home for an evening he never came, but his assistant Terry did. However our birthdays were just one day apart, so typically George gave me presents. I have an Indian tea caddy he obtained on one of his trips to see the Marhirishi, but he also presented me with a boxed set of his new recording "All Things Must Pass" which he signed personally. The picture on the front of the box was taken in the gardens of Friar Park. On another occasion he presented me with a new boxed set of "The Concert For Bangladesh", but this was not signed. These I treasured.