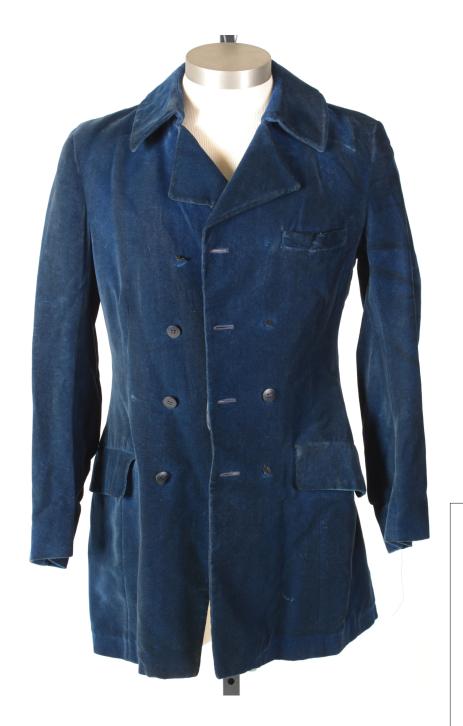

#### RINGO STARR BLUE VELOUR JACKET FROM 1968

Ringo Starr's owned and worn blue velour jacket from 1968, heavily used, and later donated by Ringo to *Madame Tussauds Wax Museum* in London in the 1960s. The manufacturer is Lord John of Carnaby Street, made in England.