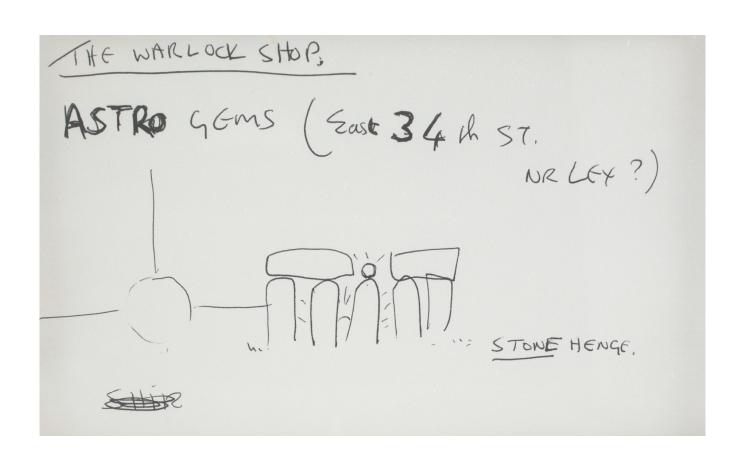

# JOHN LENNON ORIGINAL ARTWORK TITLED ASTRO GEMS FROM 1976

On November 3, 1976 John Lennon began to take art classes for five weeks in New York. The main reason he attended these classes was to make sketches and title them in Japanese. He was mainly doing this, for his son Sean to learn Japanese in art form, for their upcoming trip to Japan in 1977. Lennon was a skilled artist in his own right. This particular drawing is unique titled *The Warlock Shop — Astro Gems*, but on this drawing, there is no Japanese title. The drawing illustrates "Stonehenge" with the sun setting on this historical landmark. John gave a total of 21 total drawings to the instructor but only a few have since surfaced. In a book entitled *John Lennon, Drawings, Performances, and Films* illustrates several drawings like this one at this time of his life. A copy of John's attendance sheet is accompanied with the drawing along with documentation. These particular drawings from his art class in 1976/77 are rare as John was out of the public eye during this time being a house husband and taking care of his son Sean.