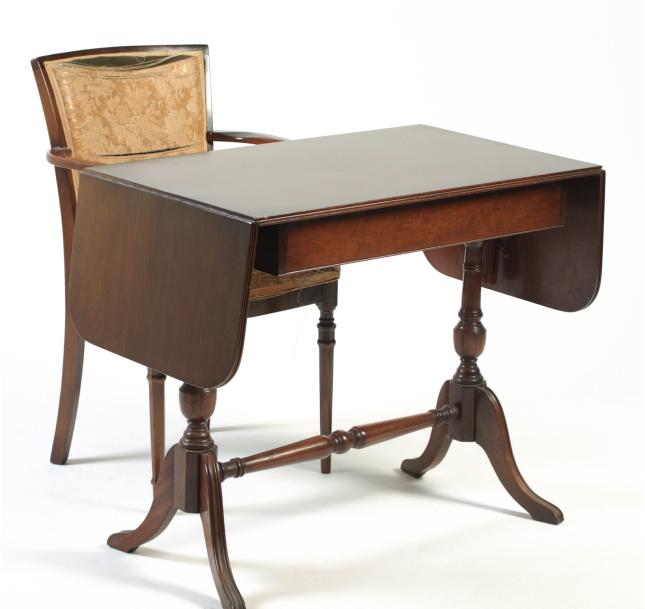

#### JOHN LENNON'S WRITING DESK AND CHAIR

John Lennon's Aunt Mimi raised him from early childhood until he was a teenager. She was like a mother to him. When Mimi was older and needed proper healthcare in 1990, the Varcoe Nursing Agency was hired to take care of her. Before her passing, Mimi gave her nurses, Maureen and Lynne, mother and daughter, several items that had belonged to her and John as gifts to show her appreciation for her care.

Lynne received the famous and documented plaque that Mimi gave to her nephew, John, which read, "The guitar is all right as a hobby John, but you'll never make a living out of it". This went to auction several years ago. Maureen Varcoe received this writing desk and chair, which John used when he was visiting his Aunt during the 1960s, including during the days of "Beatlemania" and after. The house where Mimi lived was purchased by John Lennon in 1965.

Accompanying the desk and chair are the original documents for the sale of the house when John purchased it for Mimi, a copy of a news article about Mimi, regarding the Varcoe Agency and their care of Mimi in her final days, two detailed letters from nurses, Maureen and Lynne Varcoe, and a color photocopy of the last picture of Mimi taken by Maureen Varcoe. This personal family heirloom is something that is seldom seen let alone offered for sale. Lynne was with Mimi the day she died. Her last words, as she looked into the corner of her bedroom ceiling were, "Hello John", then she peacefully passed away.