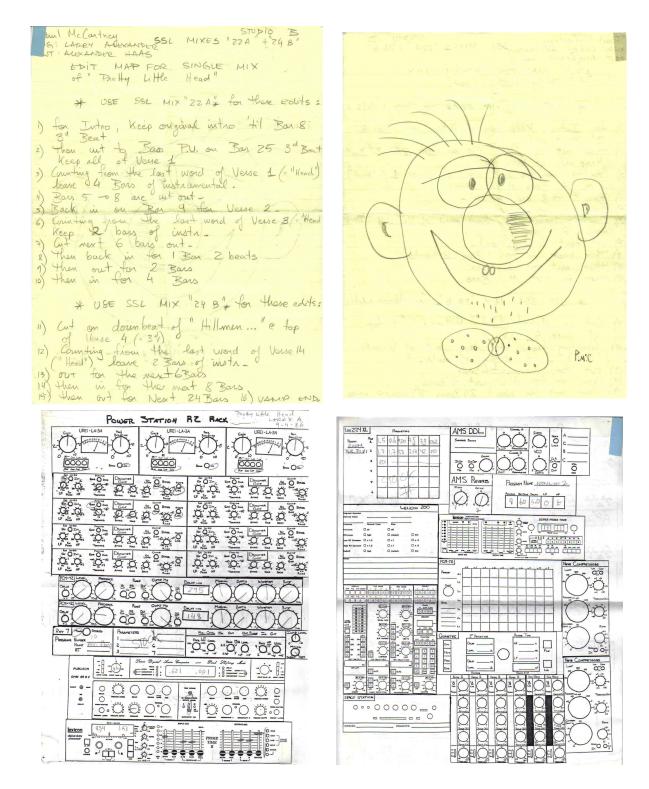

# PERSONAL STUDIO NOTES, DRAWING, AND TIME SHEETS BY PAUL MCARTNEY FOR THE RECORDING OF HIS SONG PRETTY LITTLE HEAD AT THE POWER STATION

Paul McCartney's song *Pretty Little Head* studio notes, Paul's character drawing and engineers time sheet and title notes. The song was recorded at The Power Station in 19865 and the song was released as a single and on the album Press To Play released in September 1986. All the documents were discovered in the tape box .