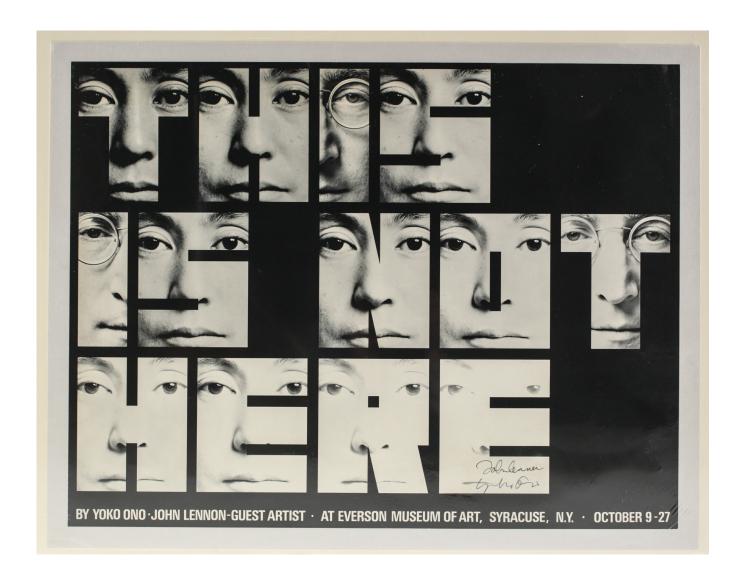

#### JOHN LENNON AND YOKO ONO SIGNED THIS IS NOT HERE POSTER

John Lennon and Yoko Ono signed *This Is Not Here* poster. These posters were sold on October 9, 1971, in Syracuse, New York, for their art show. Fewer than 10 survived, as the rest were tossed in the trash. The poster is mounted on linen backing for preservation