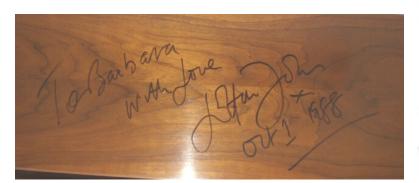

Dear Elizabeth,

You may find this strange coming out of the blue, but I was really sorry to hear about your upcoming surgery. Although I'm sure you are getting the best possible advice, I just wanted to share some information about my daughter Lee, who had a brain tumor removed in 1995. Lee actually went through 2 surgeries. The first one took place in England and was a long procedure, followed by many days in the intensive care unit. The second one, thank God, was done by Dr. Peter Black, who is the head of neurosurgery at Brigham and Woman's Hospital in Boston. This procedure is quite new but was a complete success and my daughter Lee has completely recovered and is back living her normal life. As frightening as it all seemed at the time, we did have a very positive outcome and surely you will have the same. I can't say enough some things about Dr. Black and his associates and just wanted to pass his name on to you. I just felt it necessary to share this information with you. If you would like to discuss it further please call me at (310) 278-7352. My thoughts and prayers are with you.

with love.

Ringo Starr

Ringo Starr prepared typed letter, signed first draft, with corrections, and addressed to actress and movie icon, Elizabeth Taylor, on February 12, 1997. This is a very intimate letter, as Ringo speaks of his daughter Lee's medical situation. His contact information is included so Elizabeth could contact him. It is rare to find celebrity-to-celebrity correspondence.