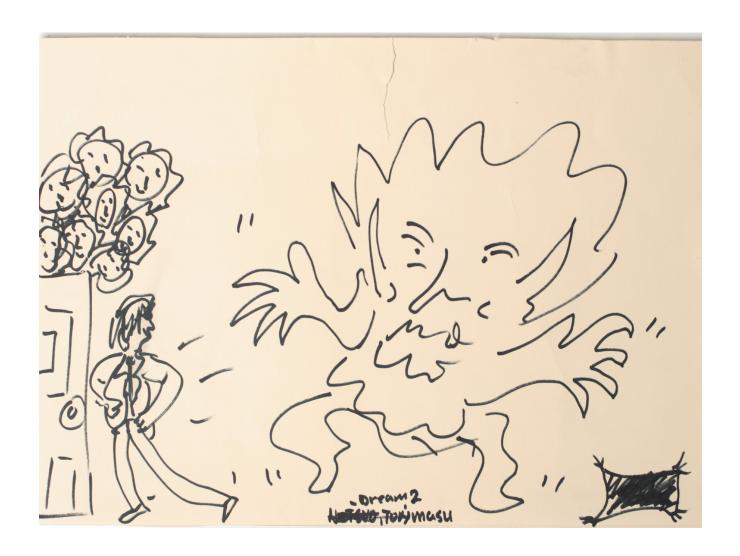

# JOHN LENNON ORIGINAL ARTWORK TITLED DREAM #2 FROM 1976

On November 3, 1976 John Lennon began to take art classes for five weeks in New York. The main reason he attended these classes was to make sketches and title them in Japanese. He was mainly doing this, for his son Sean, to learn Japanese in art form, for their upcoming trip to Japan in 1977. Lennon was a skilled artist in his own right. This particular drawing is titled "Dream 2" and in Japanese titled "Tohmasu." There is incredible detail to John's artwork in this drawing, especially illustrating his full image. It cannot be explained what John was thinking in this illustration, but it does look like he had a lot going on when he drew this. The history of the drawing is the same as *The Astro Gems* with the exception that this particular drawing was shown later to his wife Yokoand she signed it on the reverse side.