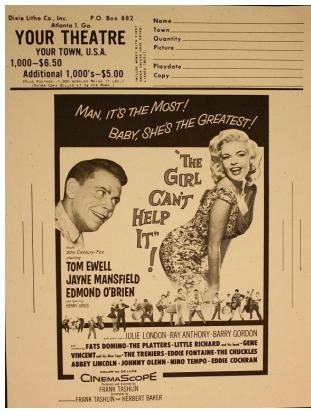

## FIRST HANDWRITTEN DRAFT FOR THE BEATLES SONG, BIRTHDAY FROM 1968

The history of *Birthday* starts when McCartney was inspired by a film he saw titled *The Girl Can't Help It* with Jayne Mansfield. The lyric "*Do you want to dance*?" was later changed to "*I would like you to dance*." First drafts come in many forms and are first impressions by the songwriter, and, most importantly, are the inspiration to the final offering. This first draft for the song *Birthday* was handwritten by McCartney in Apple Studios on September 18, 1968, on the reverse side of an *Apple Studio* recording sheet. The song was released in 1968 on The Beatles *White Album*. The song was written and recorded in a few days, but it was all started by McCartney's first draft. The Beatles could not read music, but they did know chord structures. History tells us that John Lennon's mother taught him banjo chords; they lasted with him through his early days with the Quarrymen, his first group, until Paul McCartney showed him proper guitar chords. On this first draft, McCartney has written the guitar chords along with arrangements and first impression lyrics of the song. Today, *Birthday* is one of the most popular Beatles songs ever recorded, and Paul has performed it in concert in recent years.