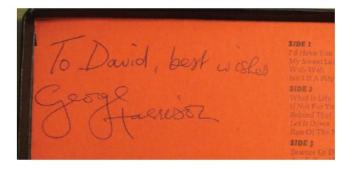

This was my connection with George Harrison and the story of the boxed sets of recordings.

George Harrison's personal copy of his album *All Things Must Pass* signed and inscribed by George also his personal copy of his album *The Concert For Bangladesh*. These were gifts from George to David Tapp, George's carpenter contractor who spent two years remodeling and building George's studio in Friar Park.