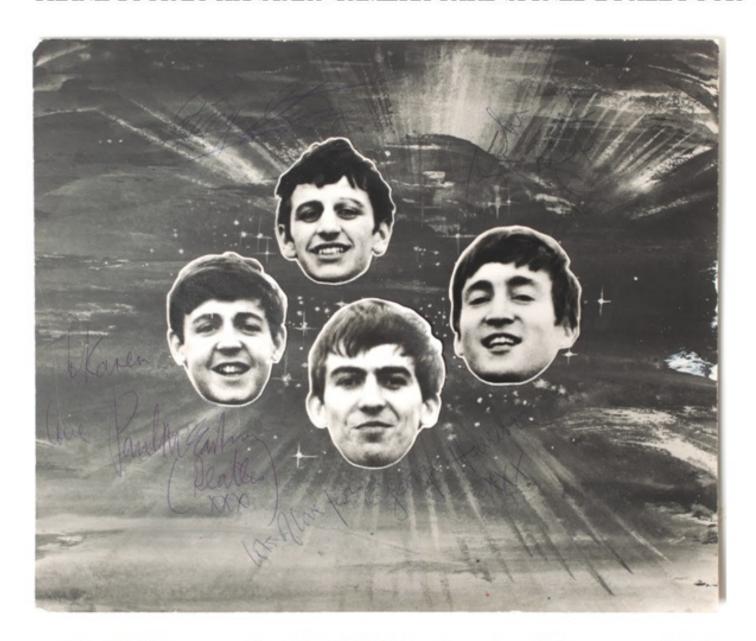

#### THANK YOUR LUCKYSTARS CAMERA CARD SIGNED BY ALL FOUR

The Beatles appeared on the ATV Network music variety program titled *Thank Your Lucky Stars* in 1963. This original hand painted camera card with attached embossed head images was used for the opening of the show. The card was signed and inscribed by all four Beatles and given to their hair and makeup stylist for the show. Letter accompanies. This is the only item to surface from this particular appearance from 1963 as the film was lost and to this day has never surfaced. A great item relating to the Fab Four's history, and shows how simple the advertising was on 1963 for a TV program, compared to today.