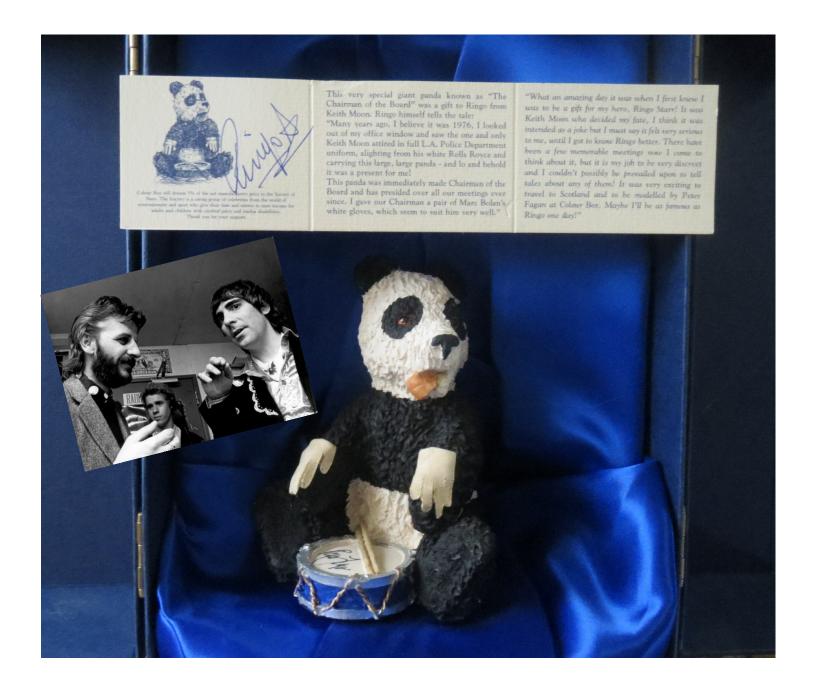

#### RINGO STARR'S STAGE PANTS FROM THE 1965 U.S. TOUR

The Suit Trousers Of Drummer Ringo Starr From The 1965 US Tour And The Ed Sullivan Show With The Name Ringo Printed Inside . Trousers Mfg By D.A.Millings And Son With Documentation