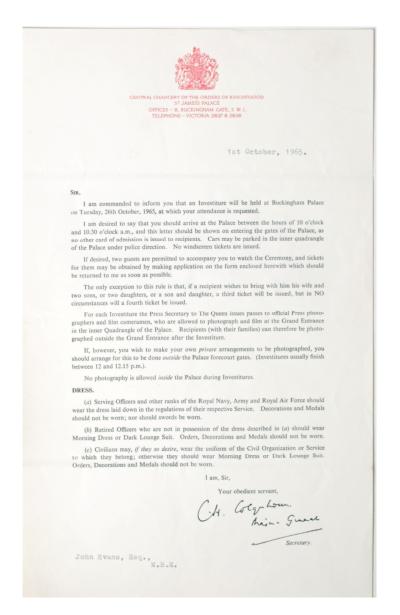

## THE BEATLES RECEIVE THE MBE (MEMBER OF THE BRITISH EMPIRE) ON OCTOBER 26, 1965

A recipient of the Member of the British Empire (*MBE*) invitation letter was knighted the same day as The Beatles and obtained the signatures of Paul McCartney, John Lennon, Ringo Starr, and George Harrison on October 26, 1965, on the reverse side of his letter. The knighting was an important event in the day in the life of The Beatles. On that day, the event was private and closed to the public with very little press at Buckingham Palace where the Queen knighted them. Because of the high security, few items were signed that day. John Lennon later returned his medal to the Queen stating, "Your Majesty, I am returning my MBE as a protest against Britain's involvement in the Nigeria-Biafra thing, against our support of America in Vietnam and against 'Cold Turkey' slipping down the charts." A letter from the recipient's son accompanies.