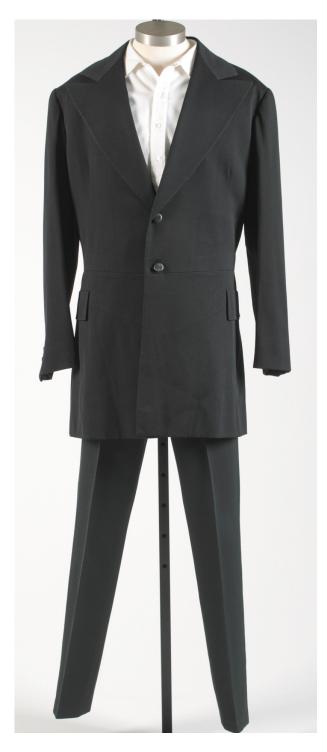

## GEORGE HARRISON'S TOUR PERFORMANCE SUIT JACKETFROM THE 1965 U.S. TOUR INCLUDING THE ED SULLIVAN SHOW

This is George Harrison's 1965 U.S. tour performance suit jacket made by Douglas Millings and worn by George during the tour. The tour ended August 31st in San Francisco, where they performed an afternoon and evening show at the Cow Palace. This is where the jacket was obtained. D. A. Millings and Son, who made The Beatles' suits during the Beatle years, would put each Beatles' respective name on the inside of the tag. Example, "George Beatle" is printed inside of this 1965 performance jacket. Excellent documentation of the suit jacket's history.