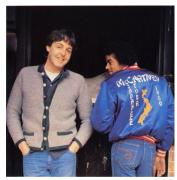

#### PAUL MCCARTNEY'S PERSONALLY OWNED 1980 TOUR JACKET WORN BY MICHAEL JACKSON

Paul McCartney planned an upcoming tour in Japan in 1980. However, the tour was cancelled because Paul was arrested for marijuana possession upon his arrival. In 1982, Michael Jackson visited Paul's farm in Scotland to visit and discuss possible collaboration. During that time, they walked around his farm and that is when Linda McCartney took several pictures of Paul with Michael wearing the jacket that Paul lent to him. A photo from that time later graced the 45 record sleeve on *The Girl is Mine*. Paul McCartney developed a friendship with Michael Jackson, and they even recorded together and made videos. This jacket was owned by Paul and worn by Michael. The jacket itself is rare, as only a few were made for the band since the tour did not take place. Later, the jacket was given to Paul's long-time tour manager, Tony Brainsby. Michael purchased the Beatles catalog around that time, which put a strain on his and Paul's relationship. Accompanying the jacket are two unpublished 8 x 10 photos of Paul and Michael taken by Linda McCartney on that day.