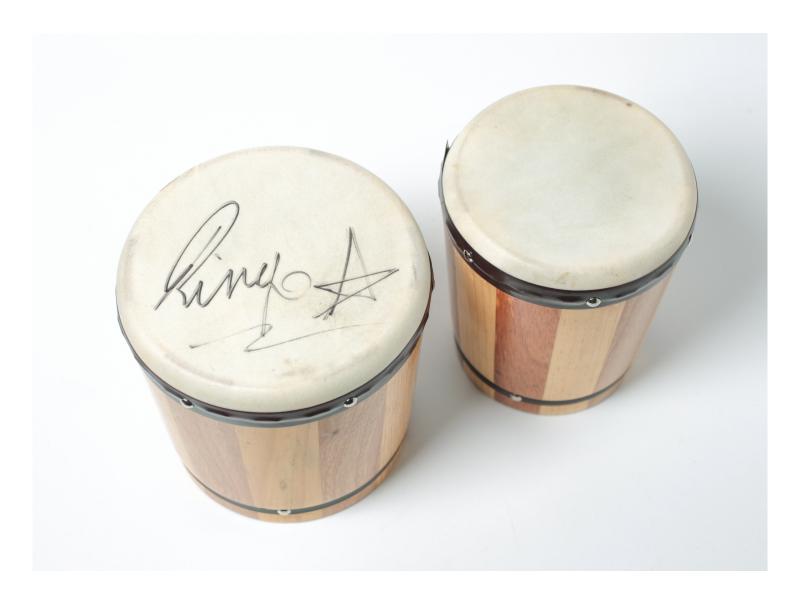

#### RINGO STARR'S STAGE PANTS FROM THE 1965 U.S. TOUR

The Suit Trousers Of Drummer Ringo Starr From The 1965 US Tour And The Ed Sullivan Show With The Name Ringo Printed Inside . Trousers Mfg By D.A.Millings And Son With Documentation