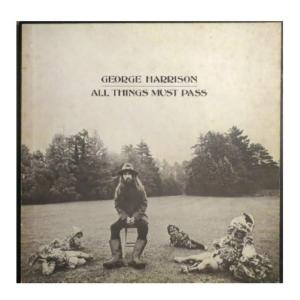

Over the time this was progressing, we became quite familiar and although I invited him to my home for an evening he never came, but his assistant Terry did. However our birthdays were just one day apart, so typically George gave me presents. I have an Indian tea caddy he obtained on one of his trips to see the Marhirishi, but he also presented me with a boxed set of his new recording "All Things Must Pass" which he signed personally. The picture on the front of the box was taken in the gardens of Friar Park. On another occasion he presented me with a new boxed set of "The Concert For Bangladesh", but this was not signed. These I treasured.

This was my connection with George Harrison and the story of the boxed sets of recordings.

George Harrison's personal copy of his album *All Things Must Pass* signed and inscribed by George also his personal copy of his album *The Concert For Bangladesh*. These were gifts from George to David Tapp, George's carpenter contractor who spent two years remodeling and building George's studio in Friar Park.