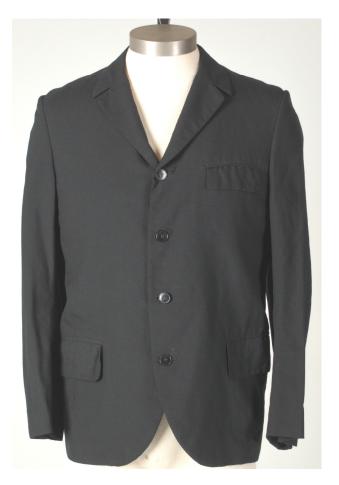

## GEORGE HARRISON'S TOUR PERFORMANCE SUIT JACKETFROM THE 1965 U.S. TOUR INCLUDING THE ED SULLIVAN SHOW

This is George Harrison's 1965 U.S. tour performance suit jacket made by Douglas Millings and worn by George during the tour. The tour ended August 31st in San Francisco, where they performed an afternoon and evening show at the Cow Palace. This is where the jacket was obtained. D. A. Millings and Son, who made The Beatles' suits during the Beatle years, would put each Beatles' respective name on the inside of the tag. Example, "George Beatle" is printed inside of this 1965 performance jacket. Excellent documentation of the suit jacket's history.