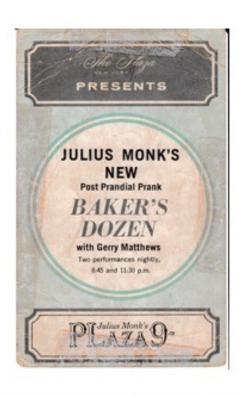

#### THE BEATLES AT THE PLAZA FEBRUARY 1964

#### Dear Friend:

You are cordially invited to attend the first American press conference with The Beatles, Britain's fabulous quartet of recording artists, who soon will be making their motion picture debut for United Artists. The conference will be held on Monday February 10, in the Baroque Room at The Plaza Hotel, Fifth Avenue and 59th Street, at 1:00 P.M.

muche Hutner

The Beatles set of autographs obtained in February 1964, in New York at the Plaza Hotel during their first weekend in America, accompanied by the original invitation for The Beatles' first press conference held in the Baroque Room at the Plaza, where they received their gold record for "I Want To Hold Your Hand."