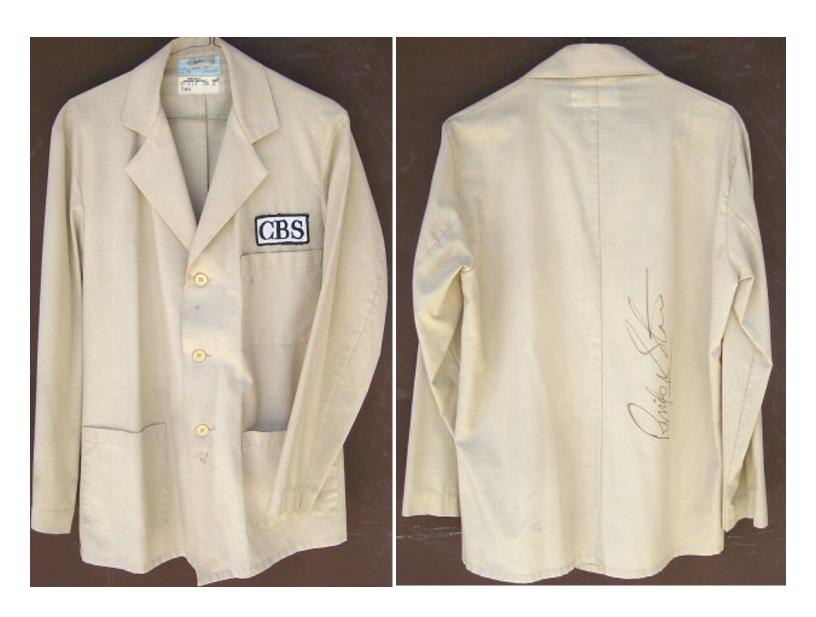

## GEORGE HARRISON'S TOUR PERFORMANCE SUIT JACKETFROM THE 1965 U.S. TOUR INCLUDING THE ED SULLIVAN SHOW

This is George Harrison's 1965 U.S. tour performance suit jacket made by Douglas Millings and worn by George during the tour. The tour ended August 31st in San Francisco, where they performed an afternoon and evening show at the Cow Palace. This is where the jacket was obtained. D. A. Millings and Son, who made The Beatles' suits during the Beatle years, would put each Beatles' respective name on the inside of the tag. Example, "George Beatle" is printed inside of this 1965 performance jacket. Excellent documentation of the suit jacket's history.