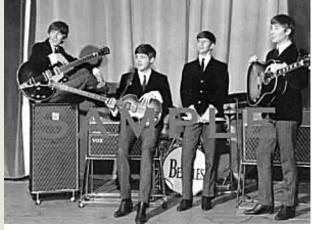

## GEORGE HARRISON'S TOUR PERFORMANCE SUIT JACKETFROM THE 1965 U.S. TOUR INCLUDING THE ED SULLIVAN SHOW

This is George Harrison's 1965 U.S. tour performance suit jacket made by Douglas Millings and worn by George during the tour. The tour ended August 31st in San Francisco, where they performed an afternoon and evening show at the Cow Palace. This is where the jacket was obtained. D. A. Millings and Son, who made The Beatles' suits during the Beatle years, would put each Beatles' respective name on the inside of the tag. Example, "George Beatle" is printed inside of this 1965 performance jacket. Excellent documentation of the suit jacket's history.

#### RINGO STARR'S STAGE PANTS FROM THE 1965 U.S. TOUR

The Suit Trousers Of Drummer Ringo Starr From The 1965 US Tour And The Ed Sullivan Show With The Name Ringo Printed Inside . Trousers Mfg By D.A.Millings And Son With Documentation