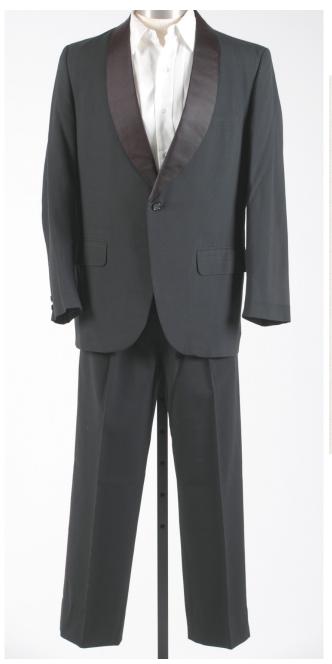

### BONGO DRUMS USED IN ALL STAR BAND CONCERT AND REHEARSALS SIGNED BY RINGO STARR

In 1989, Ringo Starr put together his first All Starr Band tour and continues to form a band for his concerts today. In the mid-1990s, during one of the rehearsals, Ringo signed one of a set of bongo drums used during rehearsals and concerts to one of their entourage. Ringo added a big star next to his signature.

# RINGO STARR FIRST DRAFT LETTER TO ELIZABETH TAYLOR AND SIGNED

Ringo Starr 918 Hillcrest Road Beverly Hills, California 90210

February 12, 1997

Elizabeth Taylor 700 Nimes Road Los Angeles, California 90077