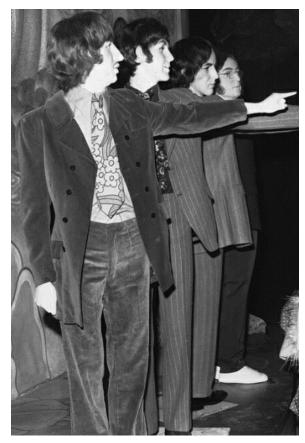

#### RINGO STARR BLUE VELOUR JACKET FROM 1968

Ringo Starr's owned and worn blue velour jacket from 1968, heavily used, and later donated by Ringo to *Madame Tussauds Wax Museum* in London in the 1960s. The manufacturer is Lord John of Carnaby Street, made in England.